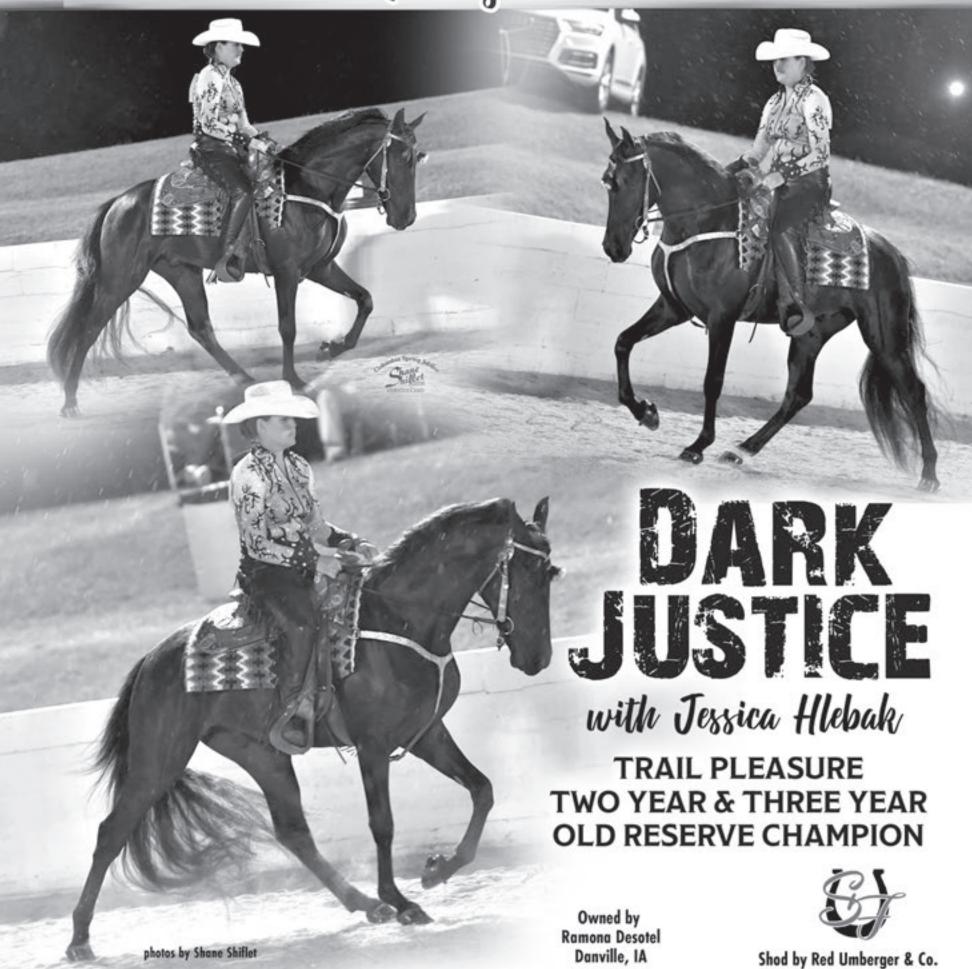

#### Jose's Cold Hard Facts

With Casey Wright
COLUMBIA SPRING JUBILEE
Three Year Old Stallions
Riders' Cup Reserve
Champion

Your continued support would be appreciated?

Thank you Casey & Michael

ie Woods for all your bard work!