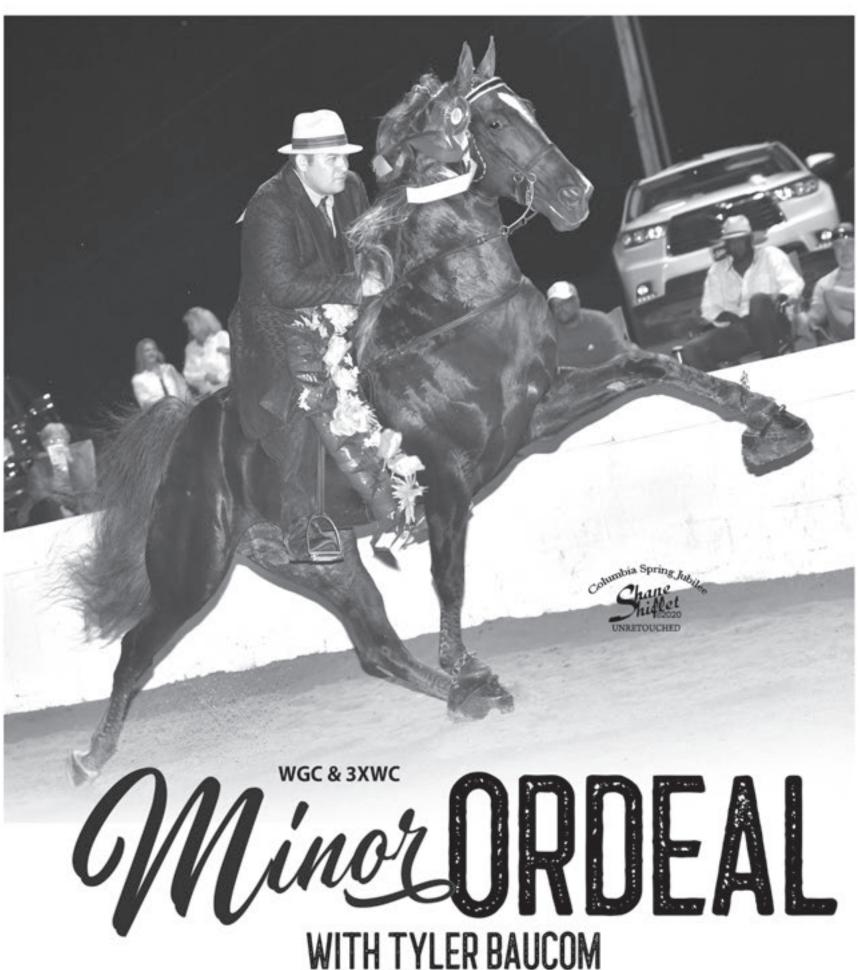

WITH TYLER BAULUM
Columbia Spring Jubilee
OPEN STAKE CHAMPION
UNANIMOUS

Owned by Dean and Riddley Wendell, NC & Shelby, NC

## It's Horse Show Time in Jennessee

It was a center-ring celebration following the crowing of the 69th Annual Columbia Spring Jubilee Grand Champion. Claiming that honor with a unanimous win was Minor Ordeal with Tyler Baucom in the saddle for owners Dean and Riddley. Friends and family from Baucom Stables join the winners for a candid moment.

With heavy humidity lingering in the air, Saturday night was kicked-off with a fun group of youngsters and their stick horses. When they left the arena, the Lead Line Ponies and their little riders were presented. All of the entries were treated with a blue ribbon. Saturday's first competitive class began with the Fine Harness contenders. In Ted's Image and Ron Lawrence took top honors while Tom Collins LTL and Dickie Scrivner won the reserve award for owner Kathy Owen. The grand finale of the outstanding three-day show was the Riders' Cup Walking Horse Stake class. Three entries vied for the coveted prize and winning the 69th Columbia Spring Jubilee Championship was Minor Ordeal, with Tyler Baucom up for the Dean/Riddley partnership. Gin's Shadow and Jimmy McConnell took the reserve award for Mike Floyd. Taking the third place ribbon was He's Unleashed with Clay Sanderson in the irons for Evergreen Walking Horse Farm. The Scoop congratulates the Jubilee organizers for an incredible show and each participant for making it a great event.