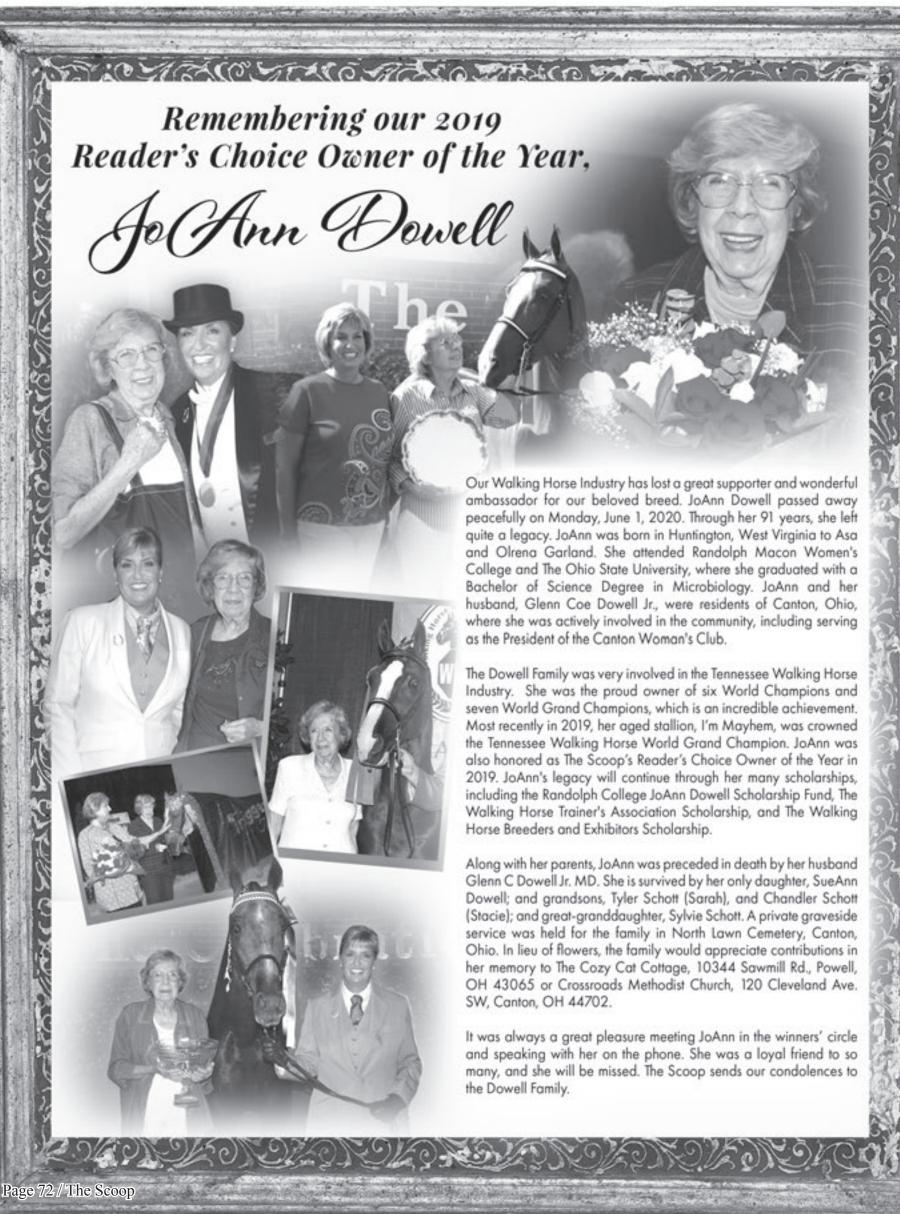

ow organizers have decided to cancel or postpone their events. In order to help our loyal readers, we would like to do our best providing you this information.

#### **CANCELLED SHOWS**

June 19- Bourban County Fair Walking Horse Show (Paris, KY)

June 20- WHOA Versatility Show (Cookeville, TN)

June 20- Fentress County Fair Walking Horse Show (Jamestown, TN)

June 26-27- WHOA Pleasure Jamboree (Murfreesboro, TN)

June 27- WHOA Versatility Show (Murfreesboro, TN)

June 27- Savannah Lions Club (Savannah, TN)

July 11- Pine Spur Hunt Club Show (Vinton, VA)

July 17- Cornersville Lions Club Show (Cornersville, TN)

July 18- Putnam County Fair Horse Show (Cookeville, TN)

August 15- Walking for the Future (Morristown, TN)

August 18-19- TWHBEA World Versatility Championship (Shelbyville, TN)



#### **OBITUARIES**

# Mary Dell Kilgore

TO WEAR OF THE OFFICE OF THE CONTRACTOR

Mary Dell Kilgore passed away on Thursday, May 14, 2020. She was a laving wife, mother, grandmother and friend to so many. Mary Dell was barn on March 30, 1949 in Tuscaloosa, Alabama to Paul and Peggy Pagenhardt. On December 6, 1976, she married Robert Kilgore, and they raised two sons tagether, Brian and Matthew.

Everyone who knew Mary Dell will remember her deep love of all animals. She was very passionate for all breeds of dags and horses, but most especially the Tennessee Walking Horse. She has attended Walking Horse events for decades. Because of her involvement, she generated so many wonderful friendships and happy times to cherish.

Mary Dell was preceded in death by her father, Paul Pagenhardt and