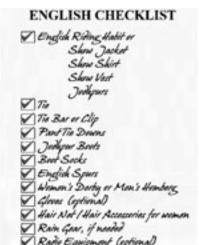

the time of day they are showing and the weather conditions at the show. Typical attire is an English riding habit minus the jacket. Formal attire is desired for Championship classes held after 6 PM.

Handlers in the Model class can wear either English or Western attire, but the attire should be appropriate for the horse. If wearing English attire, the horse's tack must be English. If wearing Western attire, the horse's tack must be Western. (See checklists below.)





# WESTERN CHECKLIST | Western Leng Sleeved, Collared Skirt | Vest (eptismal) | Jeans or Show Pants | Bult | Bult Buckle | Chaps (eptismal) | Western Boots | Boot Socks | Western Spacs | Western Kat | Pin | Scarf | Gloves (eptismal) | Wair Not | Wair Accessories for women | Rain Goar, if needed | Raise Equipment (eptismal)



#### FORMAL ATTIRE

Formal attire should never be worn at a one-night show. It is never appropriate to wear formal attire before 5 PM, even for Championship classes held during the day. During a multi-day how, even in a qualifying class after 5 PM, a day coat and suit are acceptable. Formal attire should be reserved for Championship classes after 5 PM. A new trend this year is a sequin formal coat or crystals around the collar to add more sparkel in the show ring. Formal attire includes:

- Formal jods with a satin stripe can be worn with a day coat with shawl collar. They should be paired with a wing collar shirt, rest and bowtie or a cummerbund and bowtie.
- A tuxedo jacket and jods should match. The jacket should lave satin lapels and a satin stripe should follow the outer seam of he