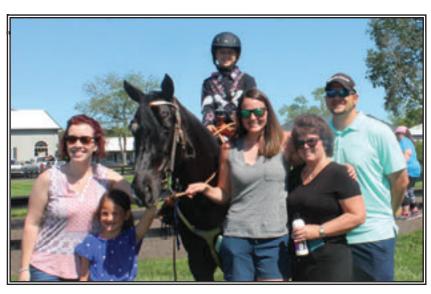

## It's Horse Show Time in Jennessee

It was a center-ring celebration following the crowing of the 69th Annual Columbia Spring Jubilee Grand Champion. Claiming that honor with a unanimous win was Minor Ordeal with Tyler Baucom in the saddle for owners Dean and Riddley. Friends and family from Baucom Stables join the winners for a candid moment.