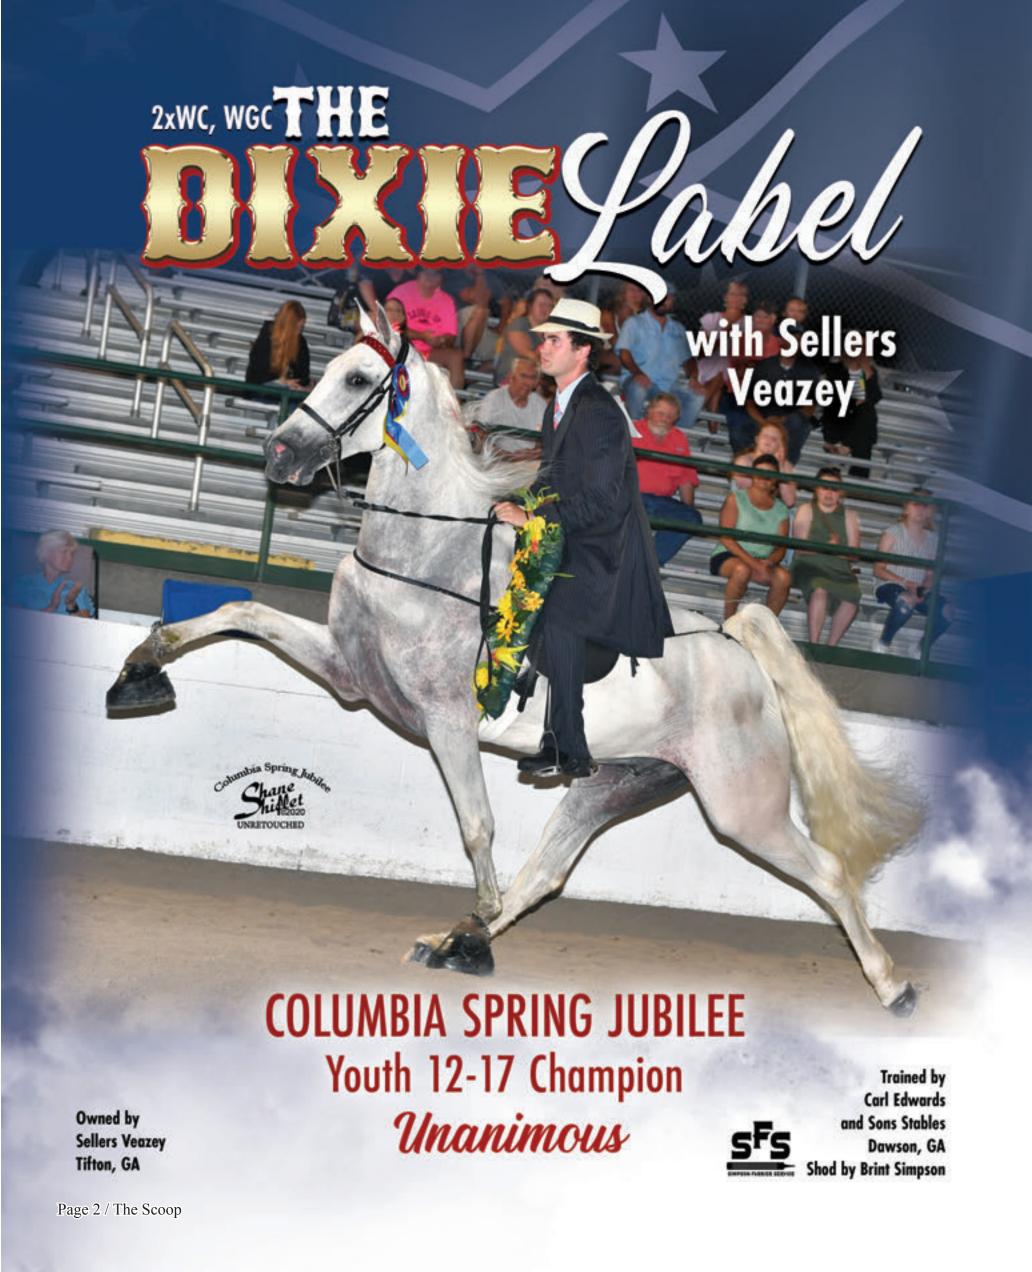

Owned by Don & George-Ann Pratt Shelbyville, TN

**OPEN SPECIALTY CHAMPION** 





# HONOR MY COUNTRY With Stephanie White





Thanks to The Edwards crew who made this win possible and all out fans!

Owned by **Toni White** Eatonton,GA and Shelbyville,TN



Trained by Carl Edwards and Sons Stables Dawson, GA Shod by Brint Simpson



"Just as the Darkest Hour precedes the dawn, the best is yet to come." ~ English proverb



salutes...

Owed by

Cliff Rivers

Chesterfield, SC

WC & WGC

HINDARKEST

HINDARIA

WC & WGC

HINDARIA

WC & WGC

HINDARIA

WC & WGC

HINDARIA

WG & WG & WG & WG

HINDARIA

with Cliff Rivers



#### COLUMBIA SPRING JUBILEE AMATEUR NOVICE CHAMPION

Unanimously

Thanks to the Baucom team for an unforgettable first ride and to all the Chuck fans for your continued support!



### \* COLUMBIA \* Spring Jubilee



### \* COLUMBIA \* Spring Jubilee



Ow