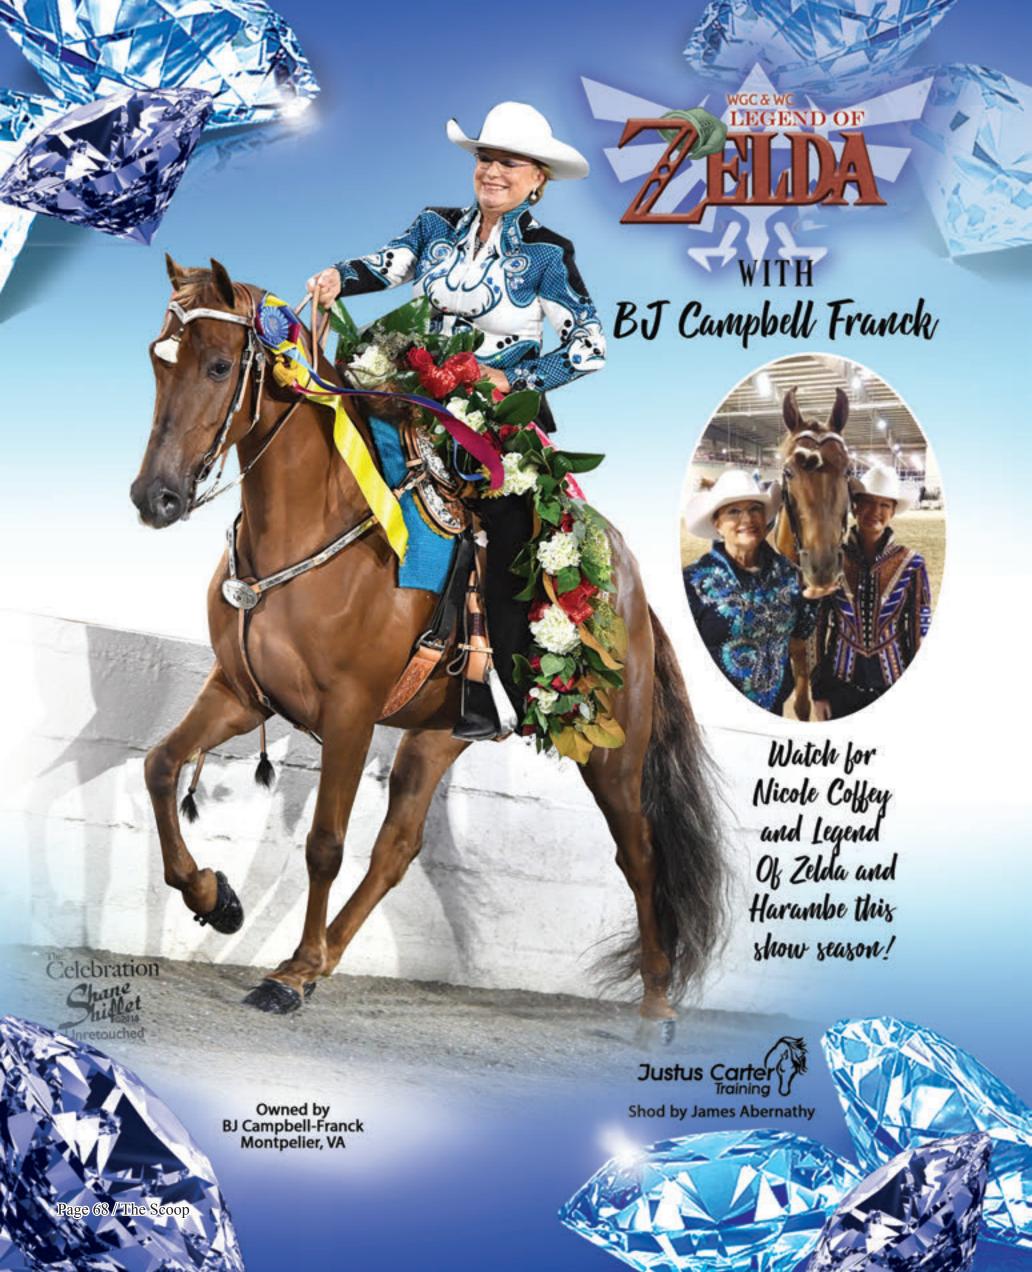

ompetitors in the Trail Pleasure Five & Under class.



Winning the Amateur Three Old division was It's Walk Time with Lisa Baum in the irons.



Daniel Schmidt directed Generated By Folsom to the Youth 17 & Under blue.



The Riders' Cup Weanlings champions were Josie And The Pussy Cats and Lynn Womack.



Abi Smith sports a beautiful smile after directing Jose Is All I Have To Say to the blue in the Country Pleasure Youth class.





# She's My Shady Lady

This talented filly caught the eye of Carolyn Evans and will be campaigned in the Two Year Old division with trainer Eddie Tuck. Your support would be greatly apprectied for this new team!



Previously Trained by



Now Trained by Eddie Tuck Stables Previously Owned by Dwight Brooks Rogersville, TN Now Owned by Carolyn Evans Eden NC





### The Scoop For The Walking Horse Industry

We want the latest Scoop... Send your News items to The Scoop! (931-680-5696) or thescoopgraphics@gmail.com

#### OBITUARY Glenda (Ann Gapp Poss



Glenda Ann Sapp Doss, age 81, passed away peacefully in her home on Sunday, June 7, 2020, after a fifteen-year battle with Non-Hodgkin's Lymphoma. She was surrounded by her loving family. She was born May 18, 1939, to Euel A. Sapp and Marjorie T. Sapp, on Shelton Grove Mountain in Cullman County, Alabama.

She attended Sacred Heart (Cullman) College and graduated from Auburn University in 1961. Glenda taught business education classes at West Point High School in Cullman County most of her career. She ended her teaching career at the Cullman County Vocational Center.

Glenda was an artist and sa