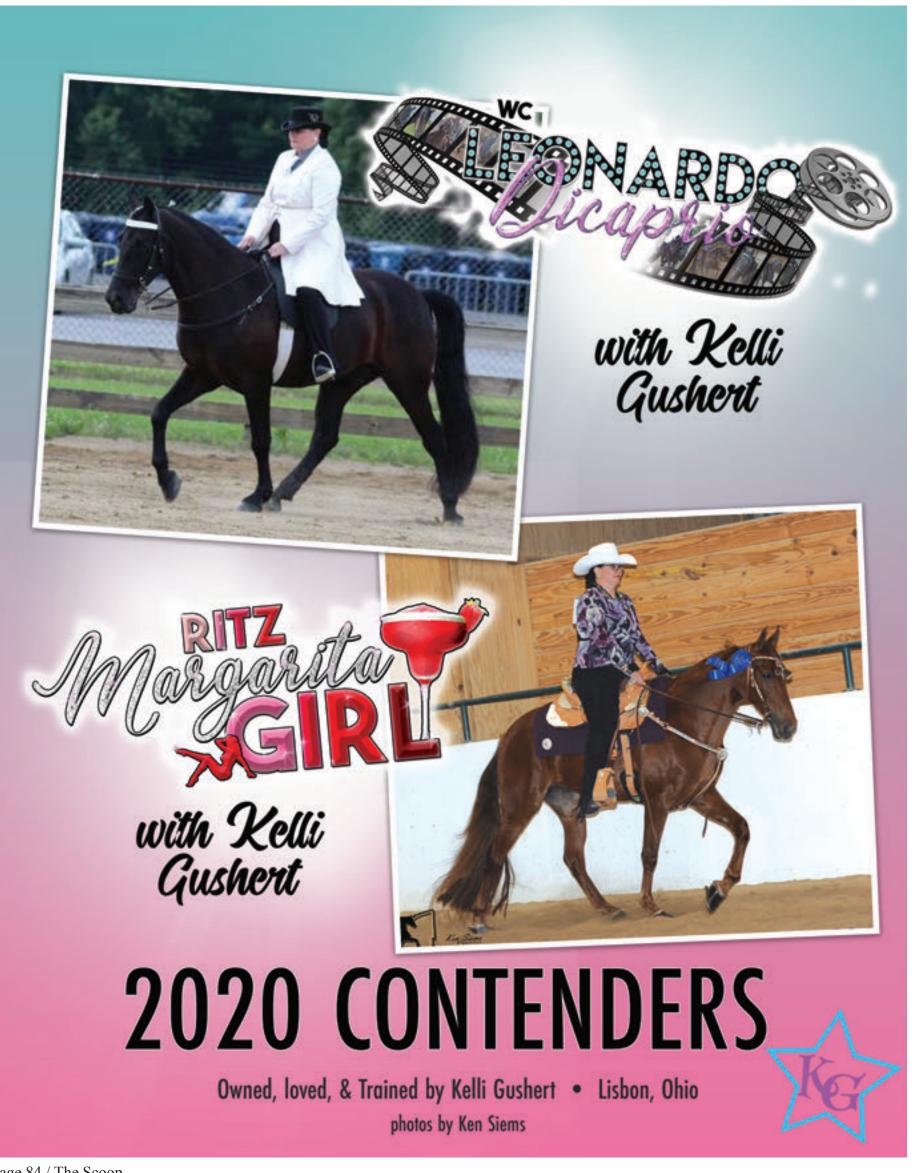

style shirt, gloves, homburg, derby, or snap brim hat, and jodhpur boots. Underpasses are required, long hair must be styled above the collar and only small post earrings are acceptable.

Semi-formal Equitation classes require a saddle seat tuxedo suit with one-button coat in dark blue, brown, gray or black, with the collar and lapels of the same color and matching jodphurs with a vertical satin stripe of matching color. A top hat, white formal tuxedo shirt, dark bow tie, cummerbund or pique vest, gloves, and jodhpur boots are also necessary.

Formal attire for Equitation is the same as the semi-formal suit, except worn with a top hat and white accessories, including white bow tie, cummerbund or pique vest, and gloves. Underpasses are required. The formal suit is worn only after 6 PM.









#### TIPS ON CARING FOR YOUR SHOW ATTIRE

exhibitor but, with so many new exhibitors in the industry, we felt these tips would be beneficial. Careful maintenance will lengthen the life of your quality apparel by years.

- Always keep your show coat on a well padded hanger. A cloth bag is far superior to a plastic bag to protect your garments from dust and dirt. Plastic bags breed mold and dust and may dry out suede knee patches.
- Bring a lint roller to every show for quick touch-ups before entering the show ring. A soft bristle brush should be used sparingly due to the stress it may cause to some fabrics.
- Try to use the same pin holes for back number pins, as well as decorative pins worn on your coat lapel.
- Before and after showing, it is best to keep your garments away from the