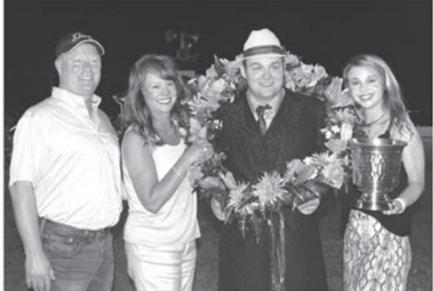

## It's Horse Show Time in Jennessee

It was a center-ring celebration following the crowing of the 69th Annual Columbia Spring Jubilee Grand Champion. Claiming that honor with a unanimous win was Minor Ordeal with Tyler Baucom in the saddle for owners Dean and Riddley. Friends and family from Baucom Stables join the winners for a candid moment.