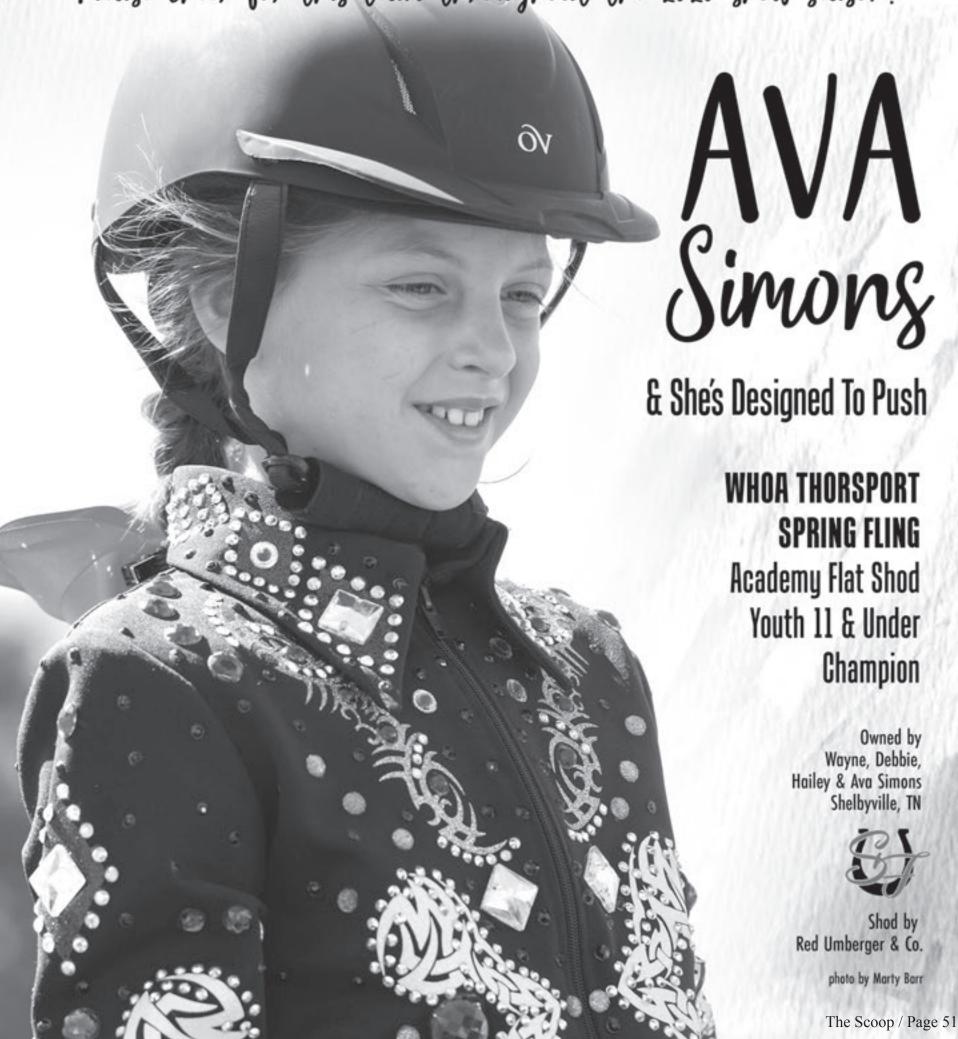

Shod by Red Umberger & Co.

Taking the blue in the Country Pleasure Youth 11 & Under class was Peligro Dinero and Lexi Smith.

Beginning Friday evening's festivities were All Day Pleasure horses with youth riders. IB Smokin Joe and Tanner Johnson rode to claim the blue. Tanner and his twin brother Tucker own the entry. Abi Smith directed Jack Rader's entry, Jose Is All I Have To Say, to the reserve award. The final class of the evening was stacked with great Open Specialty contenders. The Riders' Cup Champions were Samsung and Bill Callaway. George Ann Pratt is owner. I'm Dialed In and Robert Stivers grabbed the reserve ribbon for Steve and Michelle Glidewell.