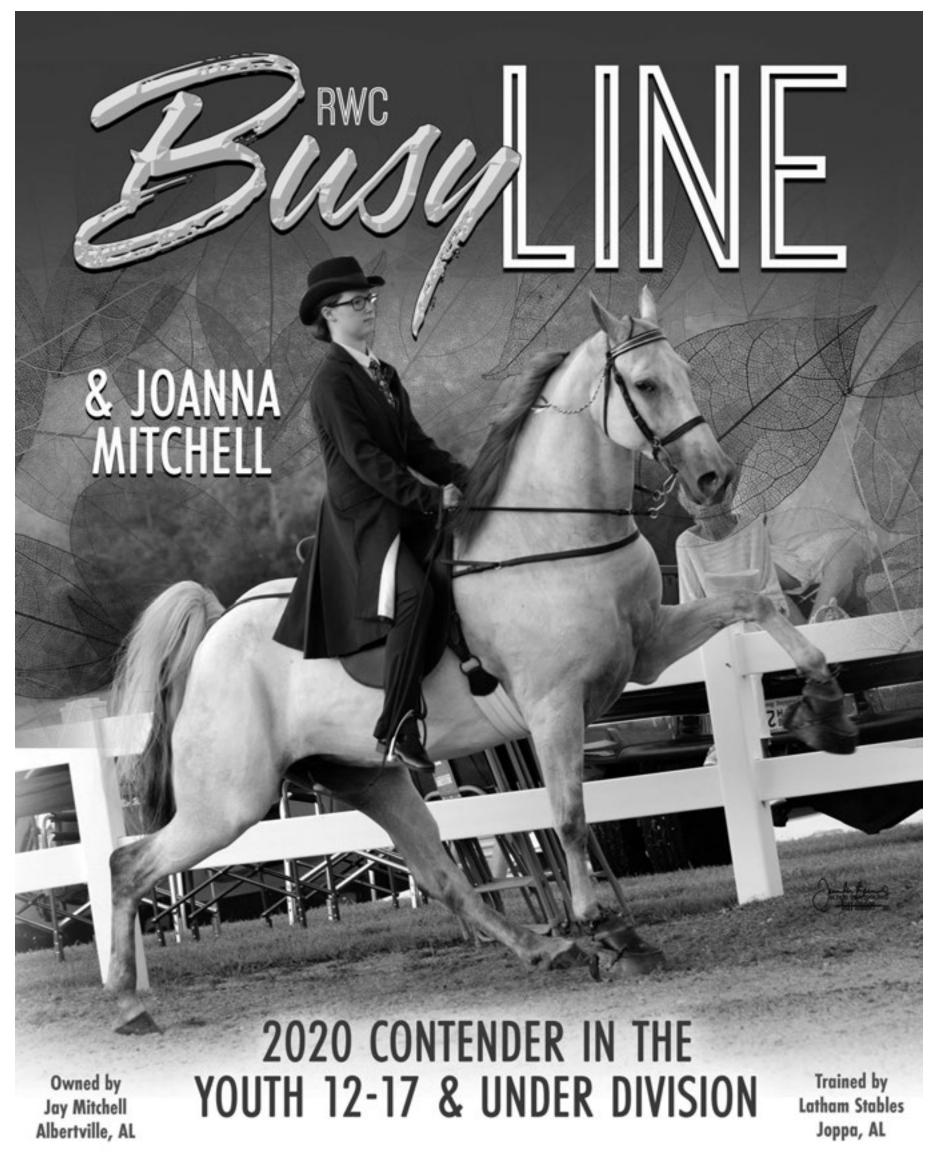

ehidere), and Joe and Anita Warmbrod (of Greeley, CO); nieces and nephews, Wendi Weaver (of Decherd), Cindy Chambless and her husband Dan (of Jacksonville, FL), Joanna Miller and her husband Clifton (of Behidere), Terry Weaver and his wife Leslie (of Gunter, TX), Stephen Swann and his wife Mary (of Decherd), Jedd Swann and his wife Meredith (of Decherd), and Eric Warmbrod and his wife Lori (of Windsor, CO), 7 great nephews; 4 great nieces; 4 great-great nephews; and so many very special friends.

Graveside services were held an June 11th, at the family cemetery next to her husband John on their 65th anniversary. The Warmbrod Family has suffered a great loss with both Mr. and Mrs. Warmbrod passing away in such a short time span. The Scoop sends our prayers of comfort to the entire family.







# Marking The Cards

The Scoop is excited to announce the addition of Marking the Cards. This section of our publication will feature those who have accepted the challenging task of choosing your 2020 champions. Whether it's a small one night show or a large multi-night show, every winner is important; therefore, it is our privilege to showcase different judges each week.

#### ROBERT CORTNER

Robert Cortner grew up in Winchester, Tennessee but he lives in Shelbyville now. Cortner says his involvement within the horse industry began when he was pushed around in a stroller as a baby. Cortner has grown up within the horse industry and started showing at the age of 5. After aging out of the juvenile division, Cortner went on to train horses professionally for four years. Currently he en