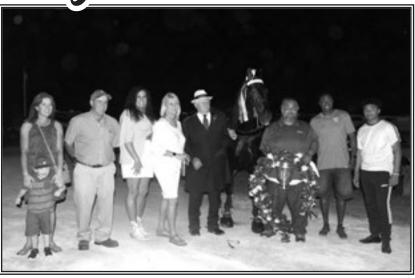

Robert Nelms and Back In The Saddle Again claimed the first ribbon of the 69th Annual Columbia Spring Jubilee. The duo won the Riders' Cup Model class unanimously.

COLUMBIA, TN- The 69th Annual Columbia Spring Jubilee was held June 4th-6th at the Maury County Park. This horse show was hosted by the Maury County Horseman's Association. The excitement and anticipation for a multi-night horse show was quite evident from the crowd that gathered on the historic grounds. The very large group of spectators was treated to some of the most competitive horses in the Walking Horse Industry. Rollie Beard, Ross Campbell and Robert Cortner served as the honorable judges. Show organizers were thrilled to announce that the official number of entries was a whopping 505.