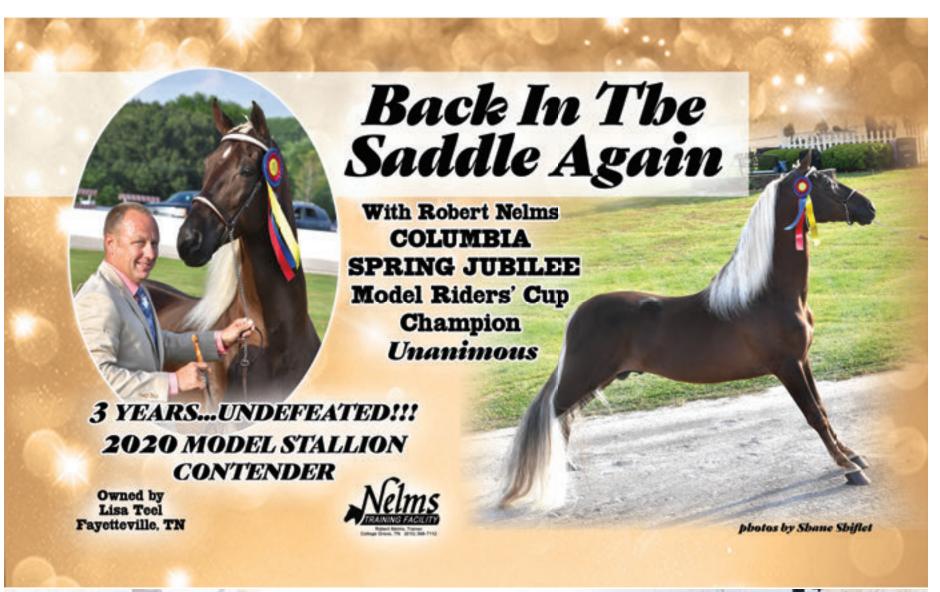

Robert Nelms and Back In The Saddle Again claimed the first ribbon of the 69th Annual Columbia Spring Jubilee. The duo won the Riders' Cup Model class unanimously.

COLUMBIA, TN- The 69th Annual Columbia Spring Jubilee was held June 4th-6th at the Maury County Park. This horse show was hosted by the Maury County Horseman's Association. The excitement and anticipation for a multi-night horse show was quite evident from the crowd that gathered on the historic grounds. The very large group of spectators was treated to some of the most competitive horses in the Walking Horse Industry. Rollie Beard, Ross Campbell and Robert Cortner served as the honorable judges. Show organizers were thrilled to announce that the official number of entries was a whopping 505.

Thursday night's line-up began with the Riders' Cup Model class. Robert Nelms directed Back In The Saddle Again to the win for owner Lisa Teel. Mystic Jazz and Beverly Carter took the reserve award for Rushing Creek Walkers. Closing out the first night was a great group of three year old stallions. Topping the list in this Riders' Cup class was John Allan Callaway aboard Justified Honors. Lisa Baum owns the champion. Riding out with the reserve award was Jose's Cold Hard Facts with Casey Wright in the irons for Bill and Debbie Woods.