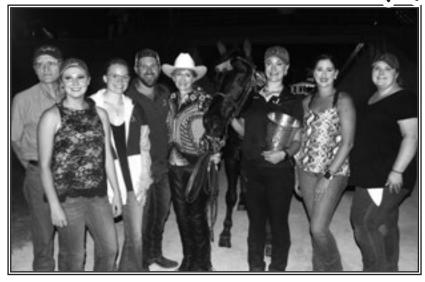

With heavy humidity lingering in the air, Saturday night was kicked-off with a fun group of youngsters and their stick horses. When they left the arena, the Lead Line Ponies and their little riders were presented. All of the entries were treated with a blue ribbon. Saturday's first competitive class began with the Fine Harness contenders. In Ted's Image and Ron Lawrence took top honors while Tom Collins LTL and Dickie Scrivner won the reserve award for owner Kathy Owen. The grand finale of the outstanding three-day show was the Riders' Cup Walking Horse Stake class. Three entries vied for the coveted prize and winning the 69th Columbia Spring Jubilee Championship was Minor Ordeal, with Tyler Baucom up for the Dean/Riddley partnership. Gin's Shadow and Jimmy McConnell took the reserve award for Mike Floyd. Taking the third place ribbon was He's Unleashed with Clay Sanderson in the irons for Evergreen Walking Horse Farm. The Scoop congratulates the Jubilee organizers for an incredible show and each participant for making it a great event.