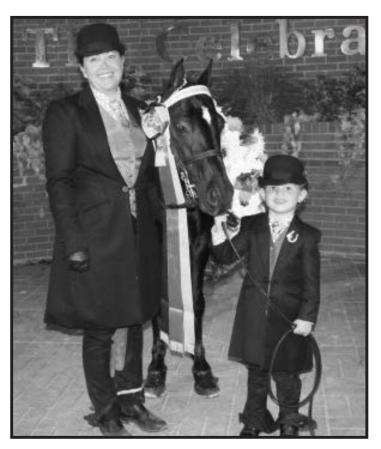

#### COLUMBIA SPRING JUBILEE LEAD LINE CHAMPION

Owned by The Jacobs Family Murfreesboro, TN

Trained by James "Beetle" Bailey Instructed by Kim Bailey Lynchburg, TN photos by Shane Shiflet

Thank you to Kim and Beetle at Creek View Stables also our family and friends for supporting and cheering on this new team.