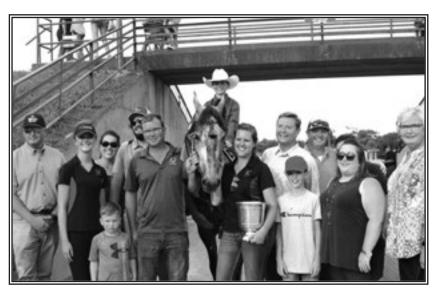

## It's Horse Show Time in Jennessee

It was a center-ring celebration following the crowing of the 69th Annual Columbia Spring Jubilee Grand Champion. Claiming that honor with a unanimous win was Minor Ordeal with Tyler Baucom in the saddle for owners Dean and Riddley. Friends and family from Baucom Stables join the winners for a candid moment.

Robert Nelms and Back In The Saddle Again claimed the first ribbon of the 69th Annual Columbia Spring Jubilee. The duo won the Riders' Cup Model class unanimously.

COLUMBIA, TN- The 69th Annual Columbia Spring Jubilee was held June 4th-6th at the Maury County Park. This horse show was hosted by the Maury County Horseman's Association. The excitement and anticipation for a multi-night horse show was quite evident from the crowd that gathered on the historic grounds. The very large group of spectators was treated to some of the most competitive horses in the Walking Horse Industry. Rollie Beard, Ross Campbell and Robert Cortner served as the honorable judges. Show organizers were thrilled to announce that the official number of entries was a whopping 505.