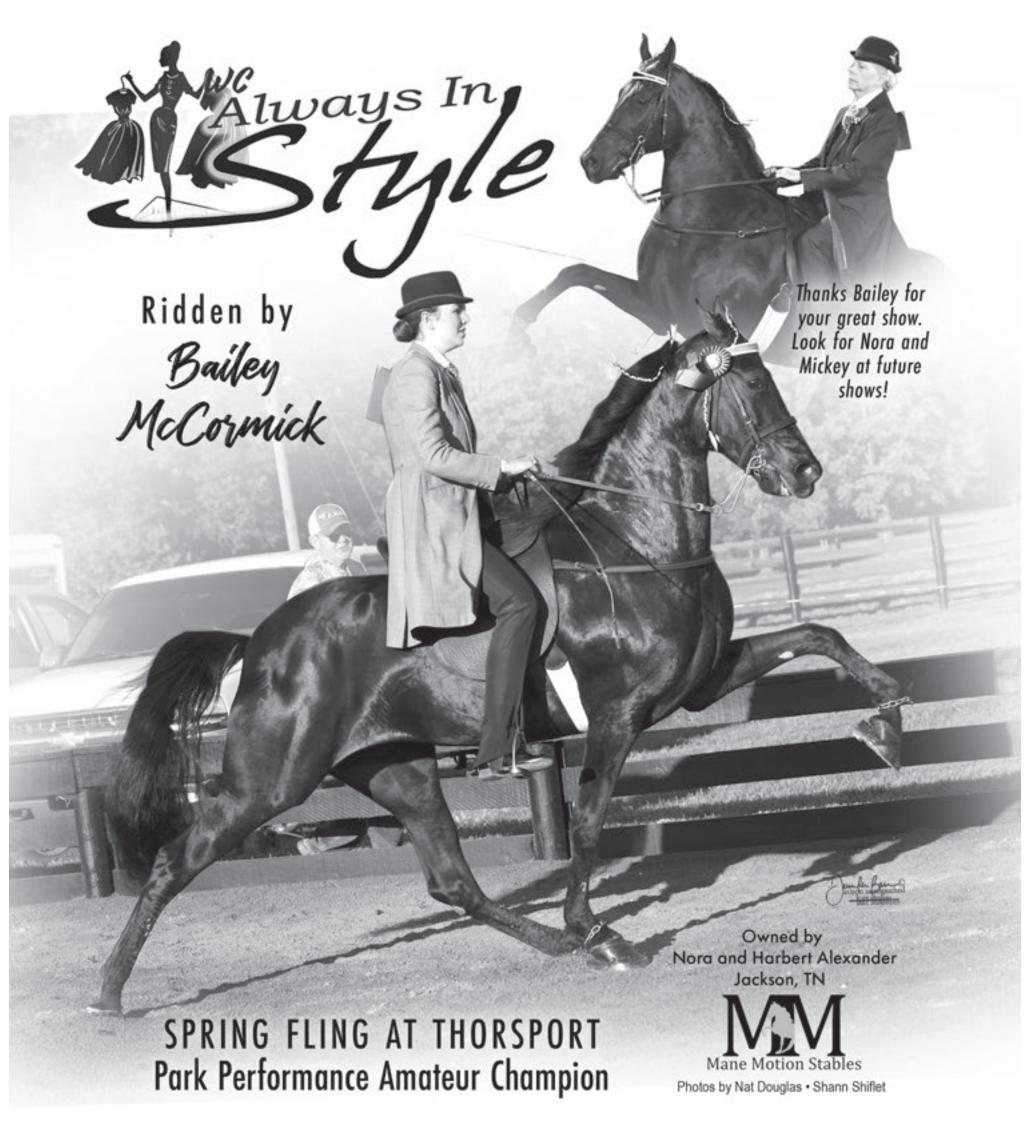

Carla Brown

IM HANDSOME JIMMY VALIANT Brad Beard

& Ashtyn Claire Brown Ronnie Reed



Taking top honors in the Amateur Four Year Old class was Ann Marie Couch aboard My Tequila Sunrise.

#### SPRING FLING AT THORSPORT



Taking the blue in the Riders' Cup Show Pleasure division was John Allan Callaway aboard Godiva.



Duke Energy and Linda Sisk topped their competitors in the Trail Pleasure Five & Under class.



Winning the Amateur Three Old division was It's Walk Time with Lisa Baum in the irons.



Daniel Schmidt directed Generated By Folsom to the Youth 17 & Under blue.



The Riders' Cup Weanlings champions were Josie And The Pussy Cats and Lynn Womack.



Abi Smith sports a beautiful smile after directing Jose Is All I Have To Say to the blue in the Country Pleasure Youth class.





# She's My Shady Lady

This talented filly caught the eye of Carolyn Evans and will be campaigned in the Two Year Old division with trainer Eddie Tuck. Your support would be greatly apprectied for this new team!



Previously Trained by



Now Trained by Eddie Tuck Stables Previously Owned by Dwight Brooks Rogersville, TN Now Owned by Carolyn Evans Eden NC





### The Scoop For The Walking Horse Industry

We want the latest Scoop... Send your News items to The Scoop! (931-680-5696) or thescoopgraphics@gmail.com

#### OBITUARY Glenda (Ann Gapp Poss



Glenda Ann Sapp Doss, age 81, passed away peacefully in her home on Sunday, June 7, 2020, after a fifteen-year battle with Non-Hodgkin's Lymphoma. She was surrounded by her loving family. She was born May 18, 1939, to Euel A. Sapp and Mar