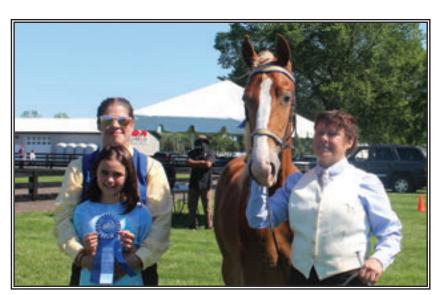

#### COLUMBIA SPRING JUBILEE LEAD LINE CHAMPION

Owned by The Jacobs Family Murfreesboro, TN

Trained by James "Beetle" Bailey Instructed by Kim Bailey Lynchburg, TN photos by Shane Shiflet

Thank you to Kim and Beetle at Creek View Stables also our family and friends for supporting and cheering on this new team.