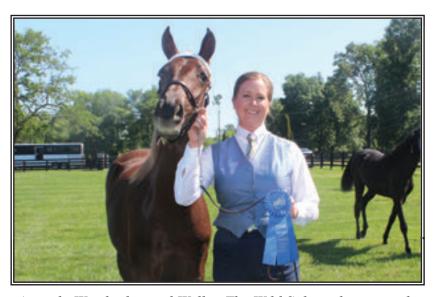

Robert Nelms and Back In The Saddle Again claimed the first ribbon of the 69th Annual Columbia Spring Jubilee. The duo won the Riders' Cup Model class unanimously.

COLUMBIA, TN- The 69th Annual Columbia Spring Jubilee was held June 4th-6th at the Maury County Park. This horse show was hosted by the Maury County Horseman's Association. The excitement and anticipation for a multi-night horse show was quite evident from the crowd that gathered on the historic grounds. The very large group of spectators was treated to some of the most competitive horses in the Walking Horse Industry. Rollie Beard, Ross Campbell and Robert Cortner served as the honorable judges. Show organizers were thrilled to announce that the official number of entries was a whopping 505.