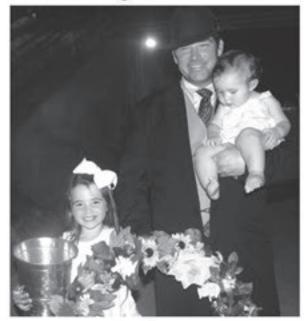

## It's Horse Show Time in Jennessee

It was a center-ring celebration following the crowing of the 69th Annual Columbia Spring Jubilee Grand Champion. Claiming that honor with a unanimous win was Minor Ordeal with Tyler Baucom in the saddle for owners Dean and Riddley. Friends and family from Baucom Stables join the winners for a candid moment.

Robert Nelms and Back In The Saddle Again claimed the first ribbon of the 69th Annual Columbia Spring Jubilee. The duo won the Riders' Cup Model class unanimously.

COLUMBIA, TN- The 69th Annual Columbia Spring Jubilee was held June 4th-6th at the Maury County Park. This horse show was hosted by the Maury County Horseman's Association. The excitement and anticipation for a multi-night horse show was quite evident from the crowd that gathered on the historic grounds. The very large group of spectators was treated to some of the most competitive horses in the Walking Horse Industry. Rollie Beard, Ross Campbell and Robert Cortner served as the honorable judges. Show organizers were thrilled to announce that the official number of entries was a whopping 505.