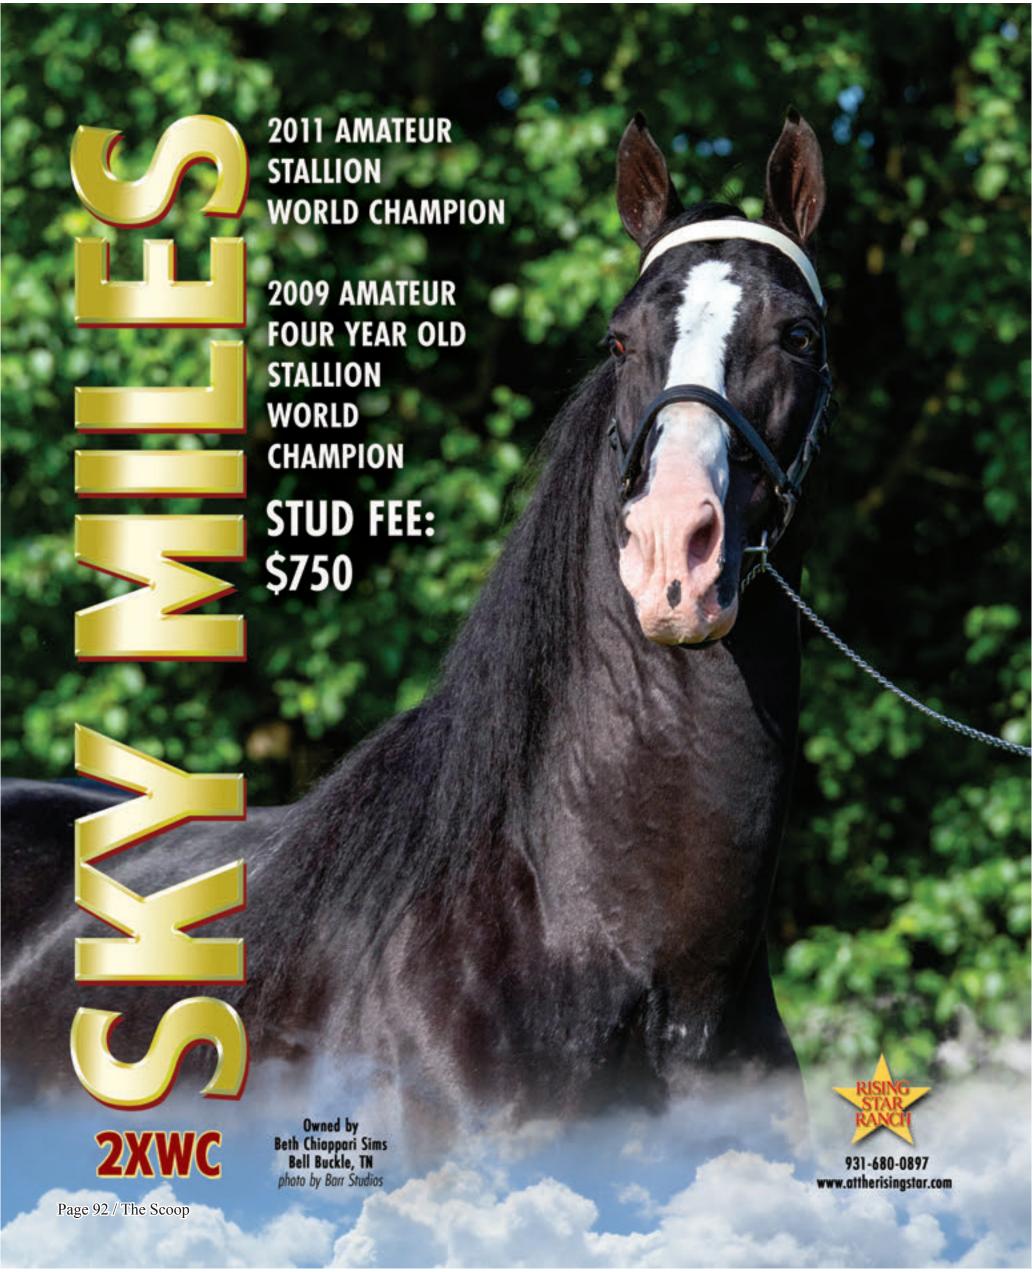

come in an array of colors and designs and help dress up any suit. Also a big hit in both the english and western divisions is to pin a lapel pin in your show bun and give a dressy look to your hair.





WHIPS- Some riders require a whip to show their horse. There are all types of whips and lengths of whips. There are special whips with wooden handles and a huge hit now is the sworvoskie crystal whips. These are the special sparkle whips you may have seen in the show ring.



TIES- Bling Tie Affair ties are the biggest hit in the ring today. Patti Pollack picks the perfect tie to match your riding habit and then custom crystals each tie to perfection. This is the perfect way to accessorize any suit to add a little bling!





# J'm GURVIR

# WITH BOBBIE BLANKENSHIP



2020 CONTENDERS









photo by Shane Shiflet

only begotten Son, that whosoever believeth in Him should not perish, but have everlasting life." John 3:16



Madalyn and Willie wish all exhibitors the best of luck this show season!



WILL Madalyn
TWILGHT Smith

Owned by The George Zamora Family Shelbyville and Jackson, TN 2020 11 & UNDER CONTENDERS

photo by Barr Studios





2 0 2 0 C O N T E N D E R

# JAZZMASTER

Jeeanne Deaton

active and active active and active active and active active

Also, watch for Jeff Green in the Open division!

Owned by Terry and Leanne Deaton

S





WITH LILLY BETH HARVILLE



2020 CONTENDER













Owned by Shamrock Farms Inc. • Mike & Beth Davis Cincinnati, OH & Shelbyville, TN

photo courtesy of Walking Horse Report





HIO-Show

## WALKING HORSE SHOW

#### Friday