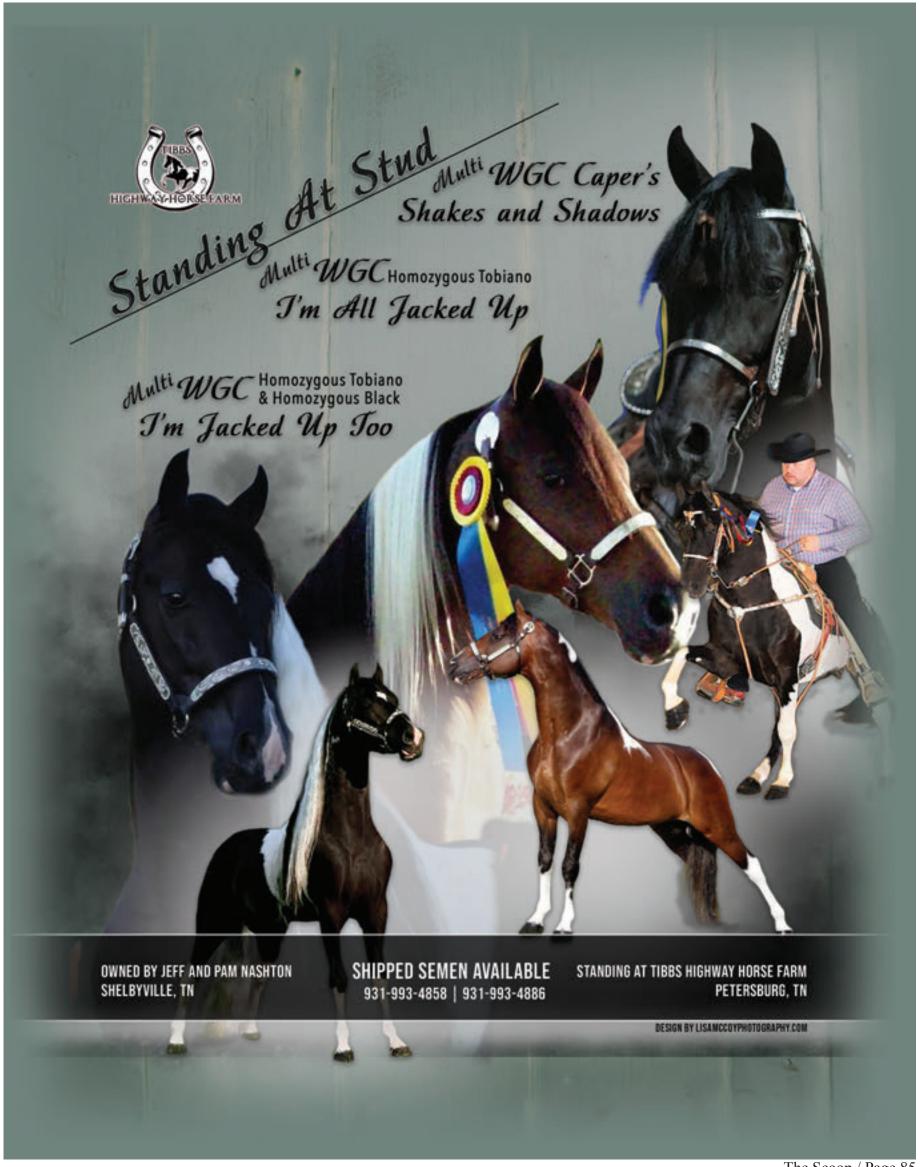

tyle shirt, gloves, homburg, derby, or snap brim hat, and jodhpur boots. Underpasses are required, long hair must be styled above the collar and only small post earrings are acceptable.

Semi-formal Equitation classes require a saddle seat tuxedo suit with one-button coat in dark blue, brown, gray or black, with the collar and lapels of the same color and matching jodphurs with a vertical satin stripe of matching color. A top hat, white formal tuxedo shirt, dark bow tie, cummerbund or pique vest, gloves, and jodhpur boots are also necessary.

Formal attire for Equitation is the same as the semi-formal suit, except worn with a top hat and white accessories, including white bow tie, cummerbund or pique vest, and gloves. Underpasses are required. The formal suit is worn only after 6 PM.









#### TIPS ON CARING FOR YOUR SHOW ATTIRE

exhibitor but, with so many new exhibitors in the industry, we felt these tips would be beneficial. Careful maintenance will lengthen the life of your quality apparel by years.

- Always keep your show coat on a well padded hanger. A cloth bag is far superior to a plastic bag to protect your garments from dust and dirt. Plastic bags breed mold and dust and may dry out suede knee patches.
- Bring a lint roller to every show for quick touch-ups before entering the show ring. A soft bristle brush should be used sparingly due to the stress it may cause to some fabrics.
- Try to use the same pin holes for back number pins, as well as decorative pins worn on your coat lapel.
- Before and after showing, it is best to keep your garments away from the s