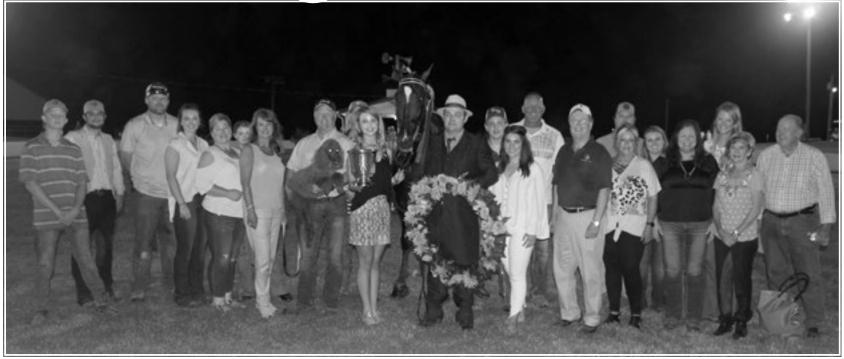

## It's Horse Show Time in Jennessee

It was a center-ring celebration following the crowing of the 69th Annual Columbia Spring Jubilee Grand Champion. Claiming that honor with a unanimous win was Minor Ordeal with Tyler Baucom in the saddle for owners Dean and Riddley. Friends and family from Baucom Stables join the winners for a candid moment.

With heavy humidity lingering in the air, Saturday night was kicked-off with a fun group of youngsters and their stick horses. When they left the arena, the Lead Line Ponies and their little riders were presented. All of the entries were treated with a blue ribbon. Saturday's first competitive class began with the Fine Harness contenders. In Ted's Image and Ron Lawrence took top honors while Tom Collins LTL and Dickie Scrivner won the reserve award for owner Kathy Owen. The grand finale of the outstanding three-day show was the Riders' Cup Walking Horse Stake class. Three entries vied for the coveted prize and winning the 69th Columbia Spring Jubilee Championship was Minor Ordeal, with Tyler Baucom up for the Dean/Riddley partnership. Gin's Shadow and Jimmy McConnell took the reserve award for Mike Floyd. Taking the third place ribbon was He's Unleashed with Clay Sanderson in the irons for Evergreen Walking Horse Farm. The Scoop congratulates the Jubilee organizers for an incredible show and each participant for making it a great event.