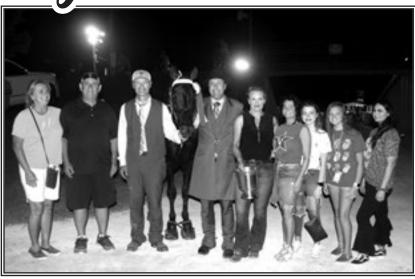

#### COLUMBIA SPRING JUBILEE LEAD LINE CHAMPION

Owned by The Jacobs Family Murfreesboro, TN

Trained by James "Beetle" Bailey Instructed by Kim Bailey Lynchburg, TN photos by Shane Shiflet

Thank you to Kim and Beetle at Creek View Stables also our family and friends for supporting and cheering on this new team.