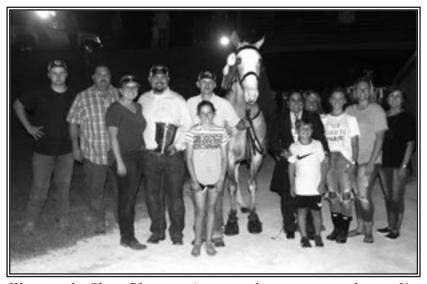

# HONOR MY COUNTRY With Stephanie White

Thanks to The Edwards crew who made this win possible and all out fans!

Owned by **Toni White** Eatonton,GA and Shelbyville,TN

Trained by Carl Edwards and Sons Stables Dawson, GA Shod by Brint Simpson