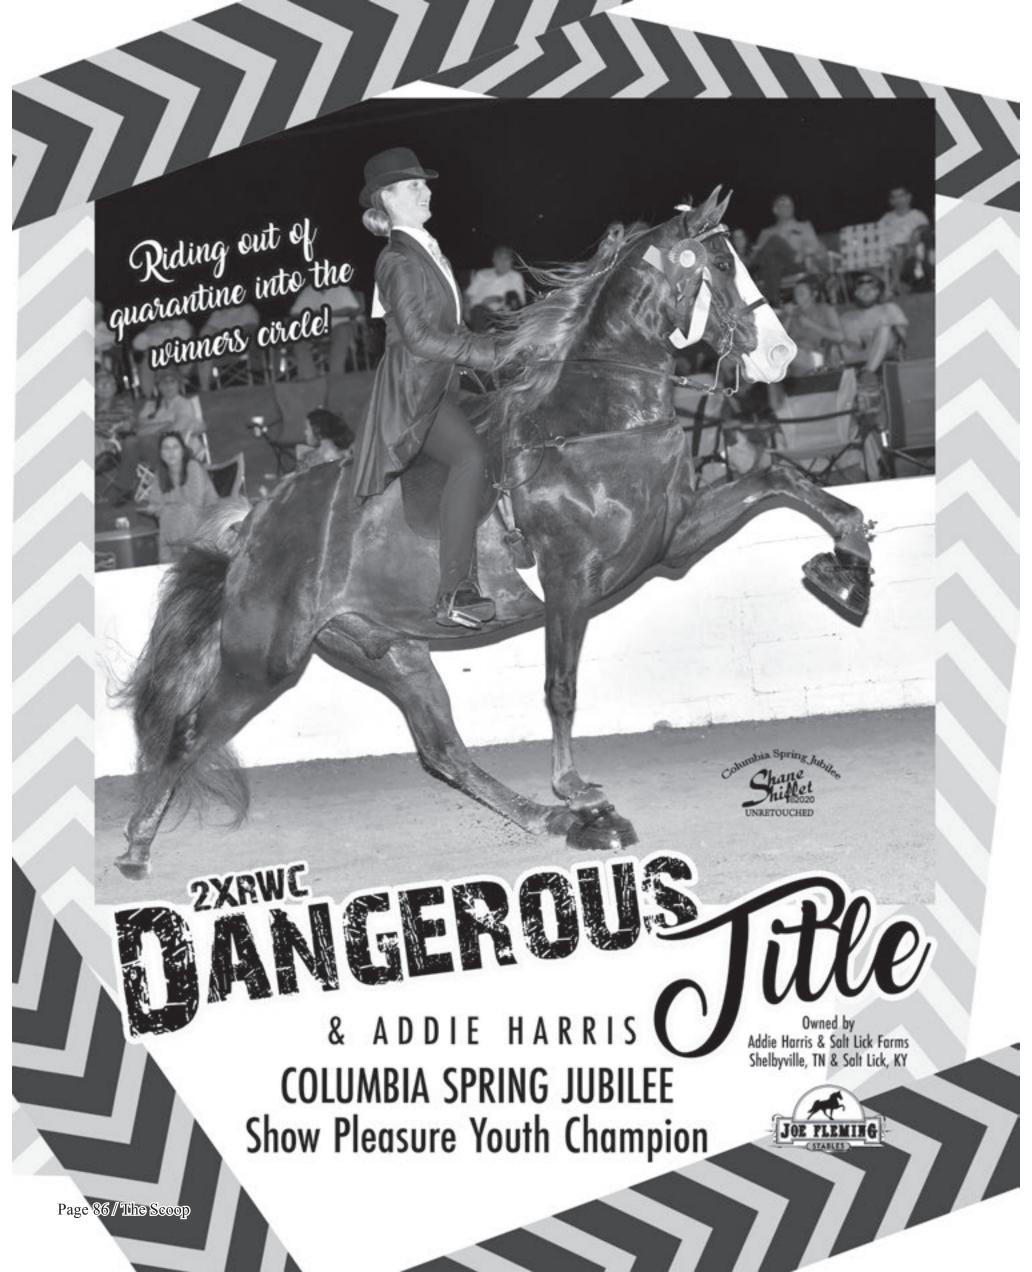

le shirt, gloves, homburg, derby, or snap brim hat, and jodhpur boots. Underpasses are required, long hair must be styled above the collar and only small post earrings are acceptable.

Semi-formal Equitation classes require a saddle seat tuxedo suit with one-button coat in dark blue, brown, gray or black, with the collar and lapels of the same color and matching jodphurs with a vertical satin stripe of matching color. A top hat, white formal tuxedo shirt, dark bow tie, cummerbund or pique vest, gloves, and jodhpur boots are also necessary.

Formal attire for Equitation is the same as the semi-formal suit, except worn with a top hat and white accessories, including white bow tie, cummerbund or pique vest, and gloves. Underpasses are required. The formal suit is worn only after 6 PM.









#### TIPS ON CARING FOR YOUR SHOW ATTIRE

exhibitor but, with so many new exhibitors in the industry, we felt these tips would be beneficial. Careful maintenance will lengthen the life of your quality apparel by years.

- Always keep your show coat on a well padded hanger. A cloth bag is far superior to a plastic bag to protect your garments from dust and dirt. Plastic bags breed mold and dust and may dry out suede knee patches.
- Bring a lint roller to every show for quick touch-ups before entering the show ring. A soft bristle brush should be used sparingly due to the stress it may cause to some fabrics.
- Try to use the same pin holes for back number pins, as well as decorative pins worn on your coat lapel.
- Before and after showing, it is best to keep your garments away from the sun