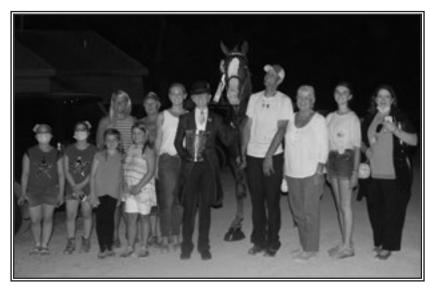

## It's Horse Show Time in Jennessee

It was a center-ring celebration following the crowing of the 69th Annual Columbia Spring Jubilee Grand Champion. Claiming that honor with a unanimous win was Minor Ordeal with Tyler Baucom in the saddle for owners Dean and Riddley. Friends and family from Baucom Stables join the winners for a candid moment.