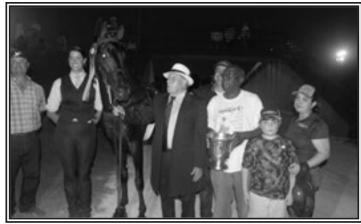

| Kilgore Jeff Faulkner Lavon Tyson Don & Lucky Collins Conner & Jeffers Joe Fleming Dr Renee Montgomery Ronnie Logsdon  Lisa Baum Jannie Chapman Charles Yoder Rae Shumate Tysor Kelsey Andrews Emily Woodruff                   |

CELEBRATION BOUND!



# DIXIE HOLDING WITH BO ADAMS

COLUMBIA SPRING JUBILEE
PARK PERFORMANCE AMATEUR
FIVE & UNDER CHAMPION

Owned by Harley McClung Craigsville, WV







Owned by Wayne & Debbie Simons Shelbyville, TN Thank you David and Jessica for your hard work and dedication!
Your continued support would be appreciated!

Shod by Red Umberger & Co.



Ed Breedlove directed The Blackstone to a blue in the Amateur Two Year Old Stallions division.



First Knight Out and Riley Gregory took the blue in the Country Pleasure Youth class unanimously.

| YEARLING<br>Beard<br>476<br>479<br>400<br>502 | G STALLIONS & Campbell 476 479 400 502 | WHTA RIDE<br>Cortner<br>476<br>479<br>502<br>400 | RS CUP<br>Final<br>476<br>479<br>400<br>502 |                       | WHISTLIN [            | OCK MASTER<br>DIXIE AL<br>FORMANCE &<br>Cortner<br>425<br>459 | James Abe             | ernathy     | Kenny Smith<br>Alex Luttrell | MACH I<br>THE COUNTIAM WILLIA<br>DORAL<br>A BIG HONO<br>ELLION |              | Jimmy McCl<br>Philip Trimb<br>Casey Wrig<br>Clay Sande<br>Ryan Black<br>Link Webb | ole<br>ght<br>erson | Donnie Taylor<br>Robert Deutsch<br>Bill & Debb