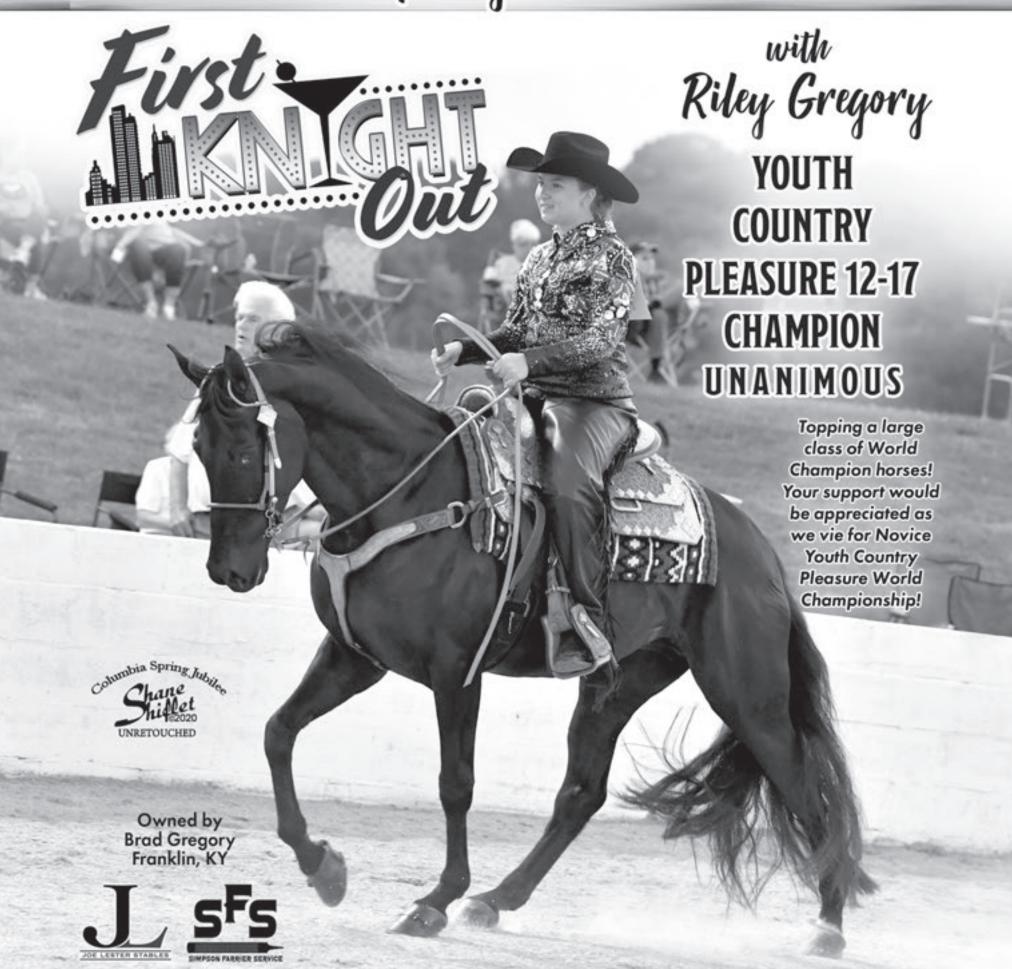

# Peliaro

with Lexi Smith **COLUMBIA SPRING JUBILEE COUNTRY PLEASURE** 11 & UNDER CHAMPION

Owned by Phyllis Langley & Lexi Smith
Scottsdale, AZ & Shelbyville, TN

Announcing the new team of...

Shod by Red Umberger & Co.

Taking the blue in the Country Pleasure Youth 11 & Under class was Peligro Dinero and Lexi Smith.

Beginning Friday evening's festivities were All Day Pleasure horses with youth riders. IB Smokin Joe and Tanner Johnson rode to claim the blue. Tanner and his twin brother Tucker own the entry. Abi Smith directed Jack Rader's entry, Jose Is All I Have To Say, to the reserve award. The final class of the evening was stacked with great Open Specialty contenders. The Riders' Cup Champions were Samsung and Bill Callaway. George Ann Pratt is owner. I'm Dialed In and Robert Stivers grabbed the reserve ribbon for Steve and Michelle Glidewell.