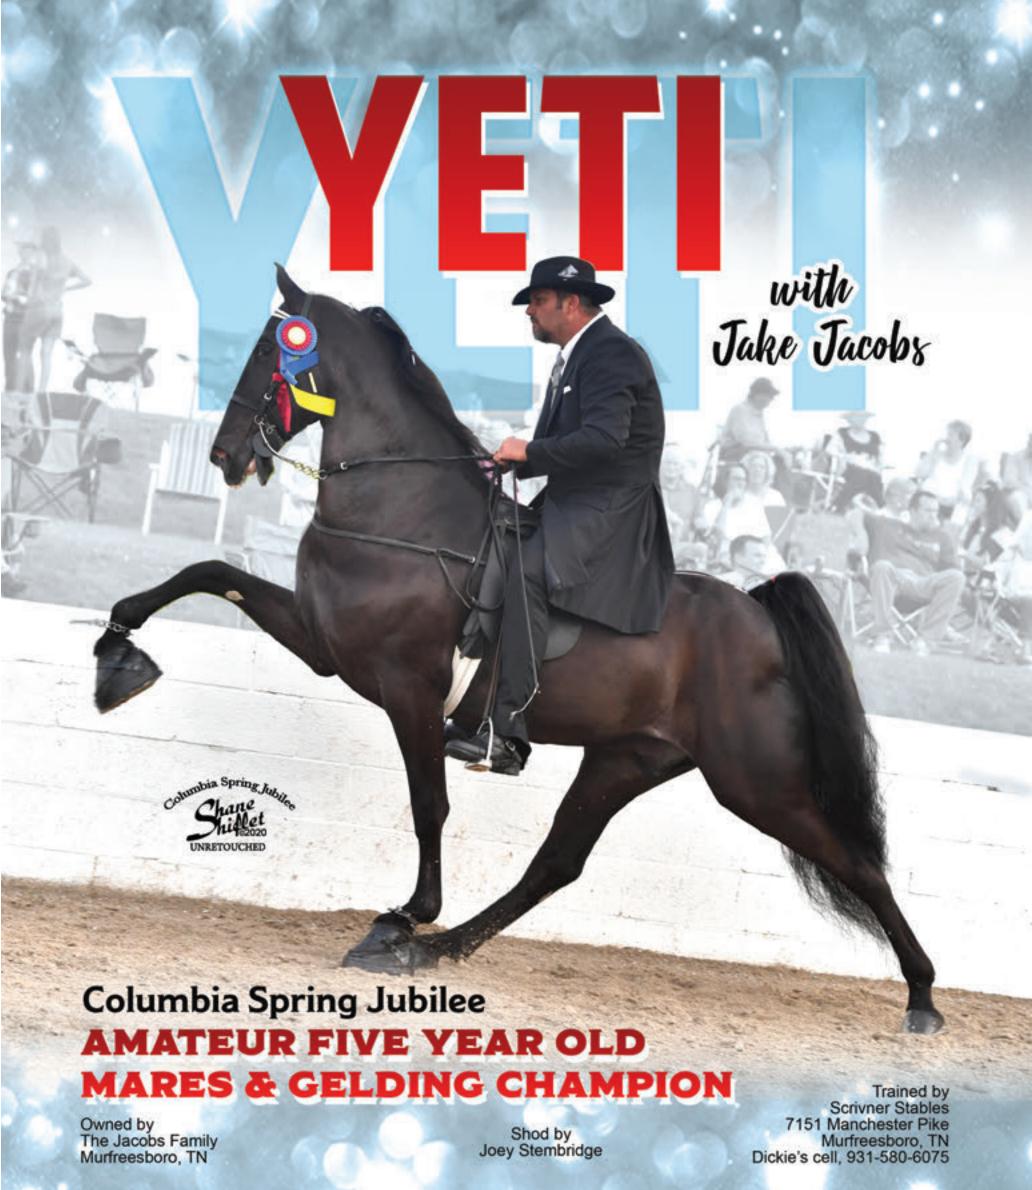

#### COLUMBIA SPRING JUBILEE LEAD LINE CHAMPION

Owned by The Jacobs Family Murfreesboro, TN

Trained by James "Beetle" Bailey Instructed by Kim Bailey Lynchburg, TN photos by Shane Shiflet

Thank you to Kim and Beetle at Creek View Stables also our family and friends for supporting and cheering on this new team.