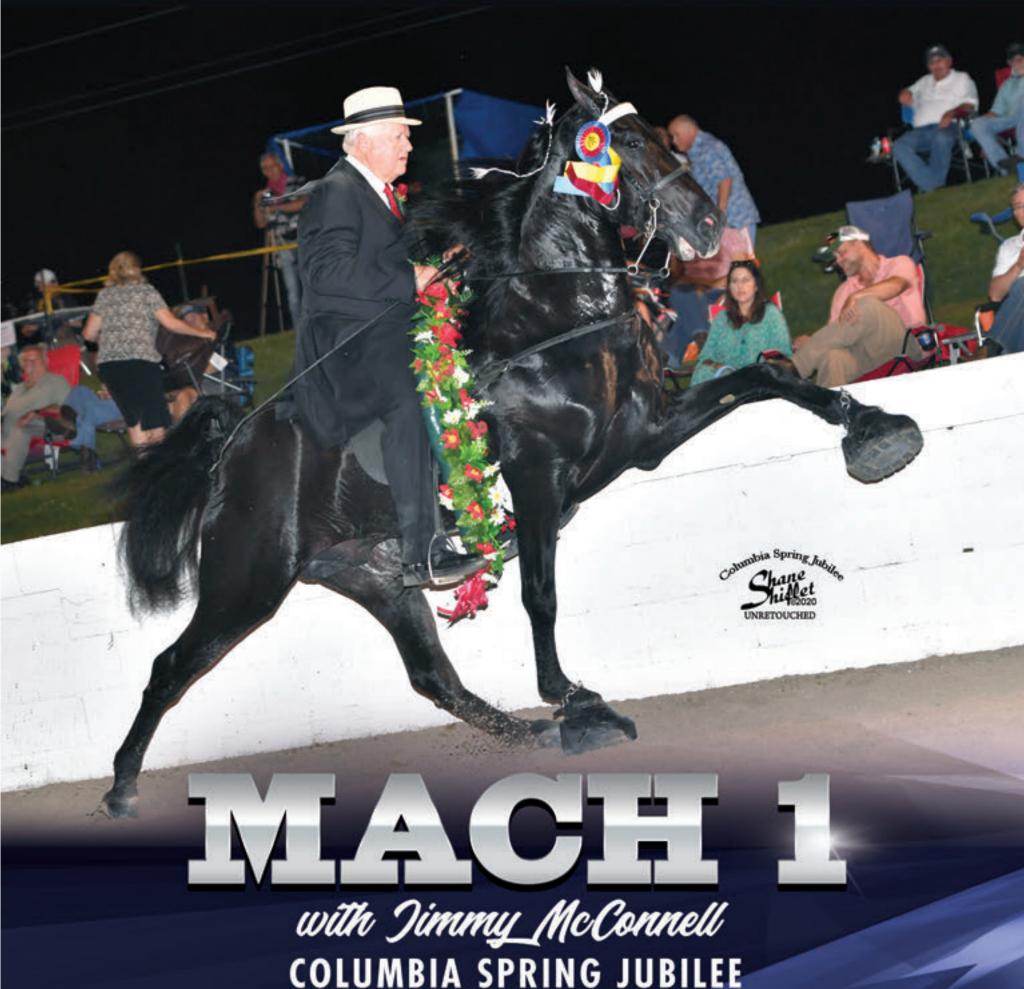

## COLUMBIA SPRING JUBILEE FOUR YEAR OLD STALLIONS CHAMPION

Owned by Donnie & Charlotte Taylor Rock Island, TN

We want to thank Jimmy and the 4 MAC crew for all your hard work and dedication! Thank you to everyone for all your calls, kind comments and support of Mach 1! Your continued support is appreciated.