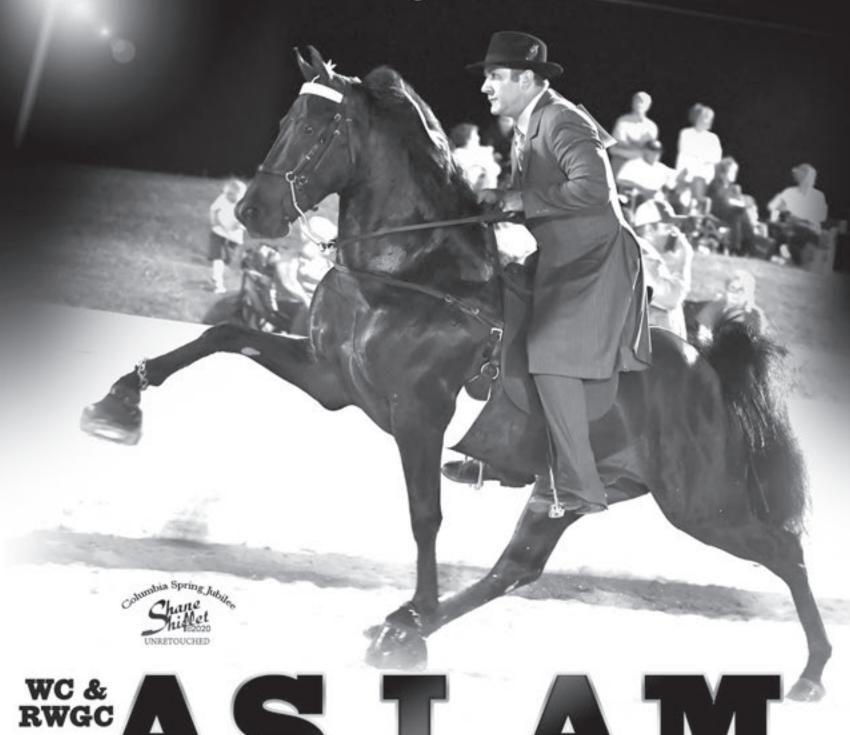

Addie Harris and Dangerous Title were the Show Pleasure Youth champions.



So Real and Patrick Thomas visited the winners' circle after taking top honors in the Riders' Cup Park Performance division.



Jannie Chapman directed Knock 'Em Ted to the Amateur 15.2 & Under win.



The Riders' Cup Four Year Old Stallions champion was Mach 1 with Jimmy McConnell in the irons.



Unanimously winning the Youth 12-17 championship was The Dixie Label with Sellers Veazey in the irons.



Wearing the blue ribbon is the Amateur Canter champion, The Mason Dixie Line. Rider Beth Pippin was thrilled with their performance.



Kaitlyn Peeler is joined by her fan club after she rode GI Gen to the Youth Ponies championship title.







# COLUMBIA Spring Jubilee













# \* COLUMBIA \* Spring Jubilee



Owned by Jerry & Jason Myatt Alvaton, KY photo by Shane Shiflet

"For God so loved the world, that He gave His only begotten Son, that whosoever believeth in Him should not perish, but have everlasting life." John 3:16



# \* COLUMBIA \* Spring Jubilee



#### YOUTH TRAIL PLEASURE CHAMPION

Owned and trained by Carrie Martin At Carrie Martin Stables • 352-242-7683 www.carriemartintraining.com



























PRESENTED BY CORNER CLEANERS



### Smokin Smokin SJOE

with Tucker Johnson
WHOA THORSPORT SPRING FLING
Academy Flat Shod Youth
17 and Under Champion
All Day Pleasure Youth Champion

All Day Pleasure Youth Champion
with Tanner Johnson



# we FERDINAND

WHOA THORSPORT SPRING FLING
Academy Equitation Reserve Champion
Classic Trail Pleasure Youth Champion
Best Turned Out Ho