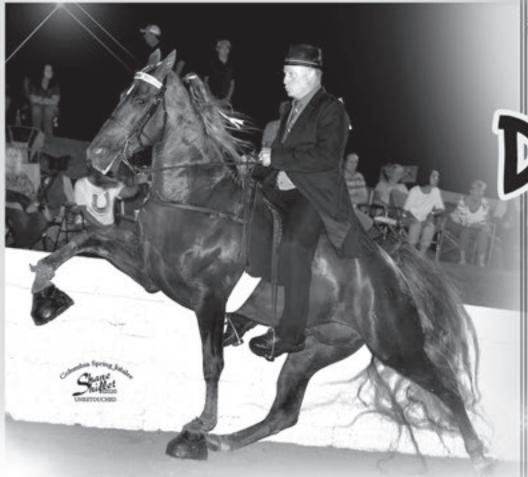

### WGC & 3XRWC ENAMIGHTY with Jimmy McConnell

THANKS TO COLUMBIA SPRING JUBILEE FOR HAVING 2018 WORLD GRAND CHAMPION GEN A' MIGHTY EXHIBIT AT HIS HOMETOWN SHOW.

Owned by Mike Floyd Columbia, TN Shod by Red Umberger photo by Shane Shiflet