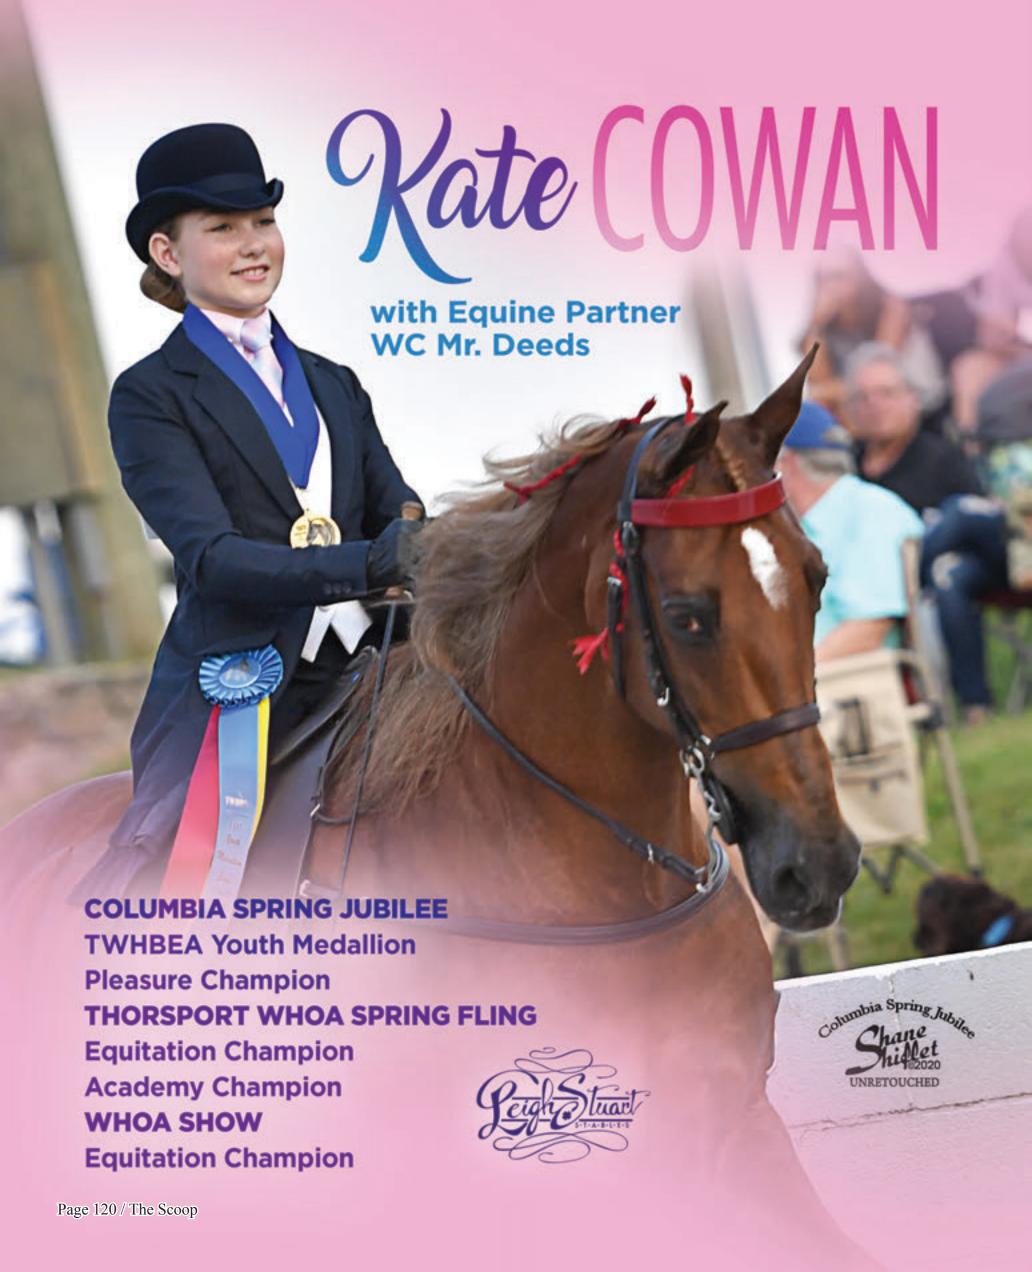

Getting first on all three judges' cards in the Riders' Cup Two Year Old Mares and Geldings class was Our Girl Charlie and Tyler Baucom.

Kate Cowan scored a win in the TWHBEA Youth Medallion Pleasure class aboard Mr. Deeds.