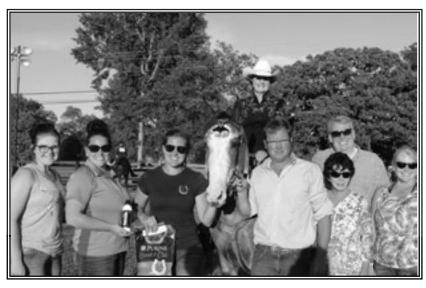

## It's Horse Show Time in Jennessee

It was a center-ring celebration following the crowing of the 69th Annual Columbia Spring Jubilee Grand Champion. Claiming that honor with a unanimous win was Minor Ordeal with Tyler Baucom in the saddle for owners Dean and Riddley. Friends and family from Baucom Stables join the winners for a candid moment.