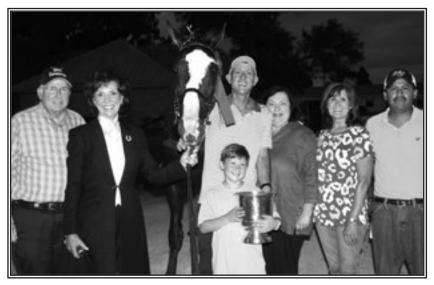

Smokin Joe and Tanner Johnson visited the winners' circle after winning the All Day Pleasure Youth division.



Columbia Spring Jubilee
AMATEUR NOVICE RESERVE
CHAMPION

Owned by Lisa Enfinger Huntsville, AL





The Scoop / Page 33



Dr. Jim Baum and Do Right were the Park Performance Amateur champions.



In a very competitive class, Ryan Blackburn directed Warbird to the top award in the Riders' Cup Young Trainers 35 & Under class.



Jake Jacobs was a happy man following his blue ribbon performance aboard Yeti. This duo won the Amateur Five Year Old Mare & Geldings class.



Winning the Trail Pleasure Amateur Two & Three Year Old class unanimously was Kyle Bush aboard Scandalous KK.



In a large and competitive Amateur Stallions class, Robert Deutsch directed Von Miller to the win.



Pam Russell and Good Samaritan were the unanimous Amateur Five Year Old Stallions champions.



Kathy Anderson and Miss Wicked Feleena won the All Day Pleasure class.



The Red Light District and Alicia Avent made a blue ribbon performance in the Flat Shod Amateur Novice Rider division.



Eliza Dekleyn and Labeled A Parolee were the Trail Pleasure Youth champions.



Father and daughter, Keith and Khloe McSwain celebrate after Khloe's stellar performance aboard Annie's Lined With Cash. The duo won the roses in the Youth 11 & Under championship.



The unanimous Trail Pleasure Amateur champions were Luciano and Lindy Holt.



Making a statement in the Amateur Novice class were the unanimous champions The Darkest Hour and Cliff Rivers.







The Amateur Four Year Old Mares & Geldings ch