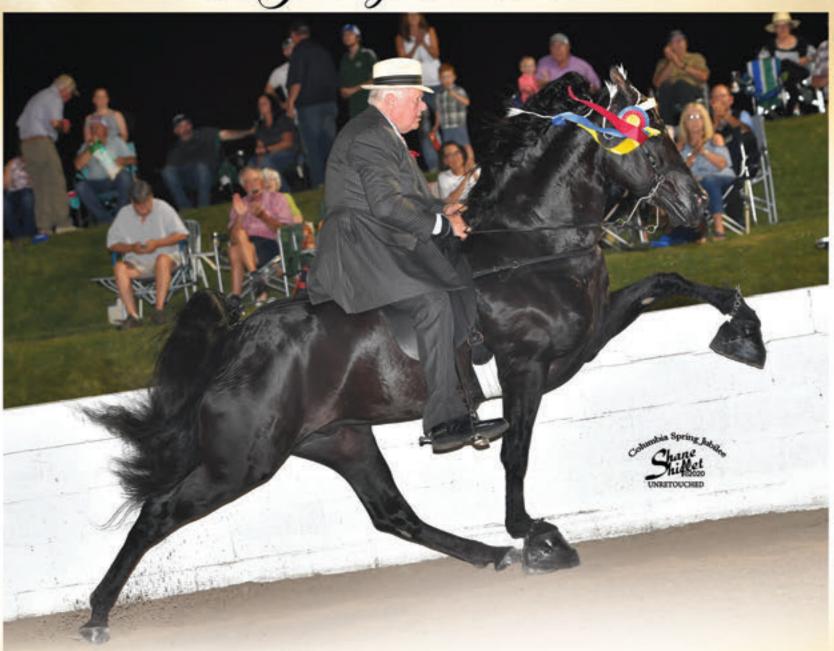

### WGC & 3XRWC ENAMIGHTY with Jimmy McConnell

THANKS TO COLUMBIA SPRING JUBILEE FOR HAVING 2018 WORLD GRAND CHAMPION GEN A' MIGHTY EXHIBIT AT HIS HOMETOWN SHOW.

Owned by Mike Floyd Columbia, TN Shod by Red Umberger photo by Shane Shiflet

Treating the crowd on Friday evening was an exhibition ride, showcasing the talents of the 2018 Tennessee Walking Horse World Grand Champion, Gen A'Mighty and trainer Jimmy McConnell. Proud owner Mike Floyd was very honored for this exhibition to take place at the Columbia Spring Jubilee, his hometown show.