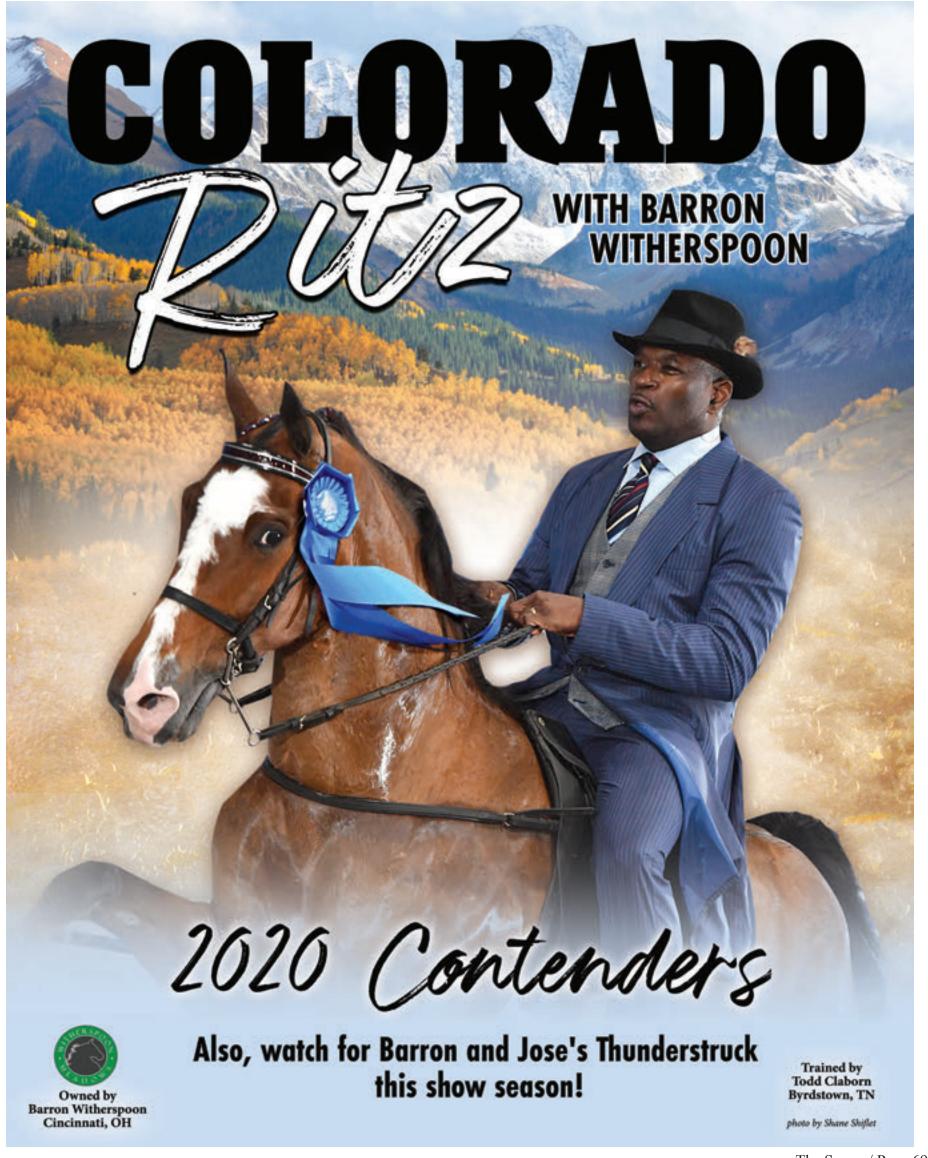

petitors in the Trail Pleasure Five & Under class.



Winning the Amateur Three Old division was It's Walk Time with Lisa Baum in the irons.



Daniel Schmidt directed Generated By Folsom to the Youth 17 & Under blue.



The Riders' Cup Weanlings champions were Josie And The Pussy Cats and Lynn Womack.



Abi Smith sports a beautiful smile after directing Jose Is All I Have To Say to the blue in the Country Pleasure Youth class.





# She's My Shady Lady

This talented filly caught the eye of Carolyn Evans and will be campaigned in the Two Year Old division with trainer Eddie Tuck. Your support would be greatly apprectied for this new team!



Previously Trained by



Now Trained by Eddie Tuck Stables Previously Owned by Dwight Brooks Rogersville, TN Now Owned by Carolyn Evans Eden NC





### The Scoop For The Walking Horse Industry

We want the latest Scoop... Send your News items to The Scoop! (931-680-5696) or thescoopgraphics@gmail.com

#### OBITUARY Glenda (Ann Gapp Poss



Glenda Ann Sapp Doss, age 81, passed away peacefully in her home on Sunday, June 7, 2020, after a fifteen-year battle with Non-Hodgkin's Lymphoma. She was surrounded by her loving family. She was born May 18, 1939, to Euel A. Sapp and Marjorie T. Sapp, on Shelton Grove Mountain in Cullman County, Alabama.

She attended Sacred Heart (Cullman) College and graduated from Auburn University in 1961. Glenda taught business education classes at West Point High School in Cullman County most of her career. She ended her teaching career at the Cullman County Vocational Center.

Glenda was an artist and saw