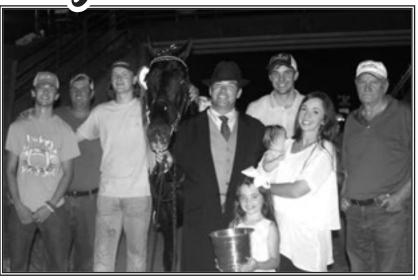

## It's Horse Show Time in Jennessee

It was a center-ring celebration following the crowing of the 69th Annual Columbia Spring Jubilee Grand Champion. Claiming that honor with a unanimous win was Minor Ordeal with Tyler Baucom in the saddle for owners Dean and Riddley. Friends and family from Baucom Stables join the winners for a candid moment.