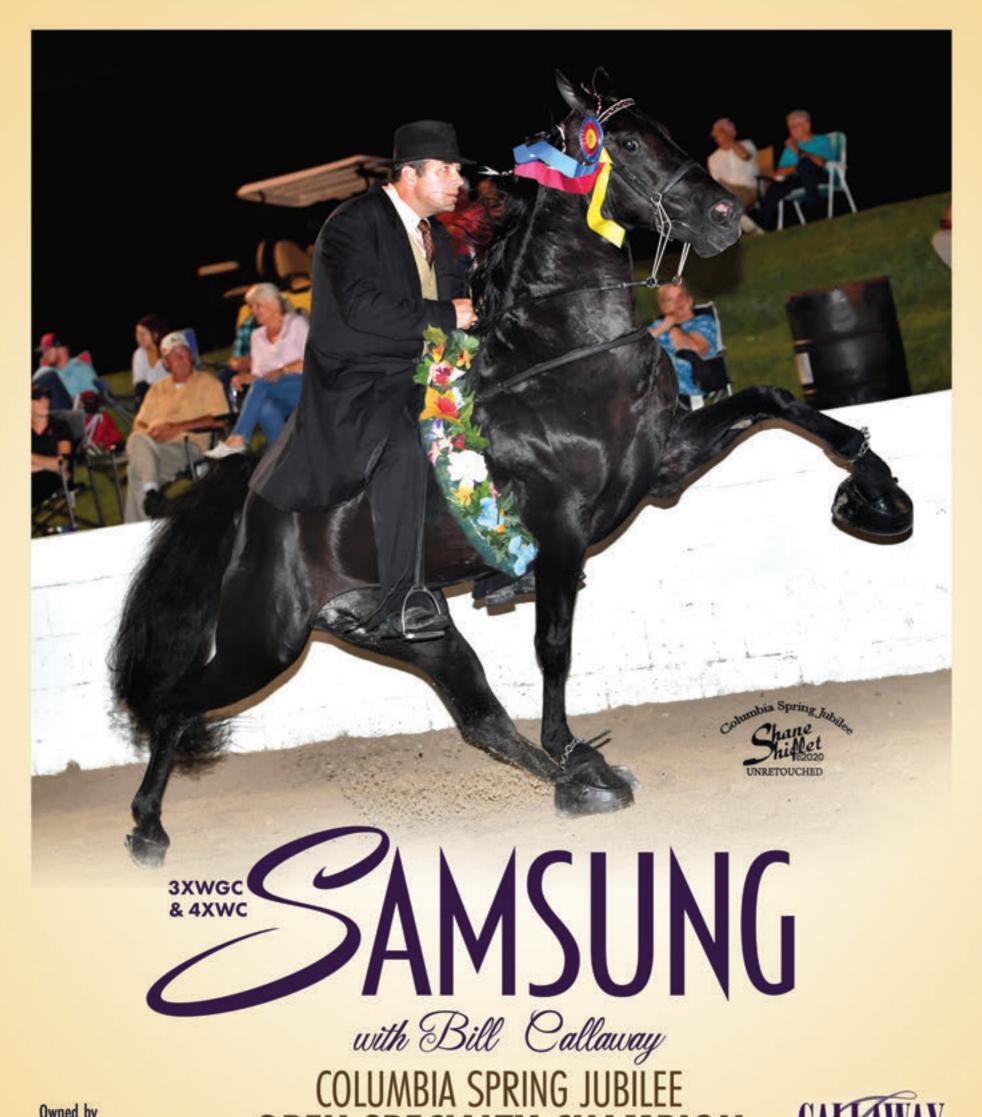

Shod by Red Umberger & Co.

Taking the blue in the Country Pleasure Youth 11 & Under class was Peligro Dinero and Lexi Smith.

Beginning Friday evening's festivities were All Day Pleasure horses with youth riders. IB Smokin Joe and Tanner Johnson rode to claim the blue. Tanner and his twin brother Tucker own the entry. Abi Smith directed Jack Rader's entry, Jose Is All I Have To Say, to the reserve award. The final class of the evening was stacked with great Open Specialty contenders. The Riders' Cup Champions were Samsung and Bill Callaway. George Ann Pratt is owner. I'm Dialed In and Robert Stivers grabbed the reserve ribbon for Steve and Michelle Glidewell.