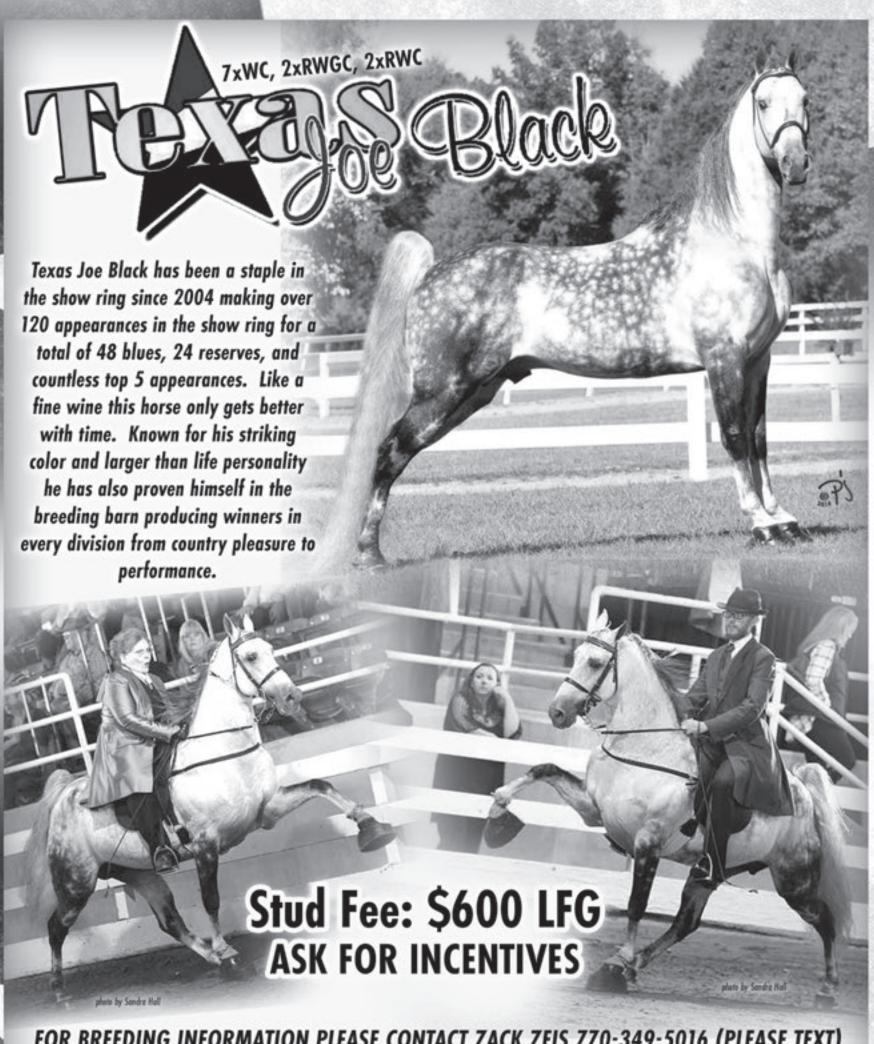

------|----------------------|
| ARM'S DEAL FOR REAL M | COOL ALEN JACKSON    |
| GEN A'MIGHTY          | GEN'S BLACK GIN      |
| HE'S SLIM SHADY       | HOCUS POCUS JAZZ     |
| I AM JOSE'            | JIMMY CHOO           |
| JOSE' JOSE'           | LINED UP AT THE RITZ |
| LINED WITH CASH       | MIDNIGHT AT THE RITZ |
| NINO'S CATEGORY FIVE  | SKY MILES            |
| STAR OF RITZ          | THE MEMPHIS BLUES    |
| THE TITLEIST          | WATCH IT NOW         |

In the past 3 years the progeny of the Stallions standing at Rising Star Ranch have been awarded:

63 World Grand Championships
44 Reserve World Grand Championships
182 World Championships
169 Reserve World Championships
1685 Total Celebration Ribbons

#### Great Horses, Great Results!

www.attherisingstar.com

931-680-0897



FOR BREEDING INFORMATION PLEASE CONTACT ZACK ZEIS 770-349-5016 (PLEASE TEXT) OR DANIEL MILLER (931) 703-5830.

# Play Something

Jose Jose x A Walk In the Country [Pride's Main Man] **Stud Fee \$500.00** H. F. Spirits Nell Gen 's Major General

Owned by Jeff and Sallie Smith Grier, SC

Stormy's Ruby

Pride's Main Man

Hot Country Star

José José

Walk in The Country

Play Something Country

**Delights Lucky Charm** 

Pride's Stormy Night

76's Ruby

Pride Of Midnight H.F.

Master Perfection

Pride's Jubilee Star

Country Record

Sun's Delight D. Merry Boys Charm Lady Pride Of Midnight H.F. Merry Humoresque G.F.'s Pride Of 76 Mack's Lovely Lady G.F. Midnight Sun Pride Of Stanley Ebony Masterpiece Shadow's Juliet Pride Of Midnight H.F. Sun's Star O. Pride's Genius Master Perfection



Fant